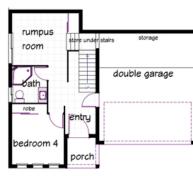

## House and Land

Lot 616 Indigo Avenue, The Outlook, Bentley Park. Price starting from \$848,120

Land Size: 648m2

4 🛌 2 👉 2 🖬

First Floor

Ground Floor