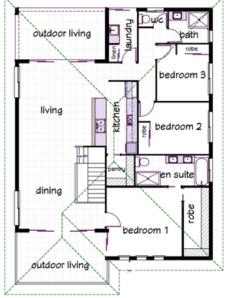

## House and Land

Lot 616 Indigo Avenue, The Outlook, Bentley Park. Price starting from \$848,120

Land Size: 648m2

4 🛌 2 👉 2 🖬

First Floor

Ground Floor