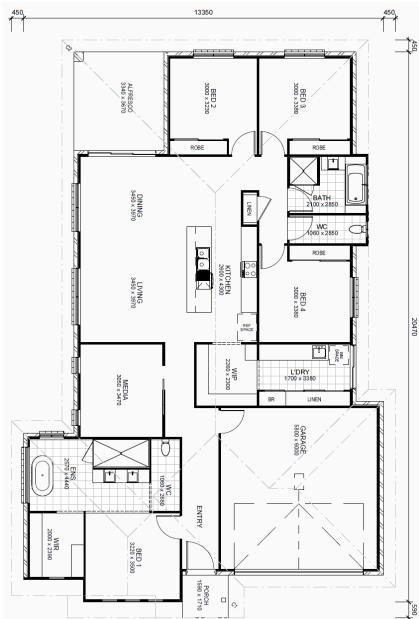

## SPECIFICATIONS

| Property Type | House & Land |
|---------------|--------------|
| Land Area     | 540m2        |
| House Area    | 228m2        |
| Land Price    | \$486,000    |
| House Price   | \$374,950    |
| Total Price   | \$860,950    |
| Design        | PANDOREA 228 |