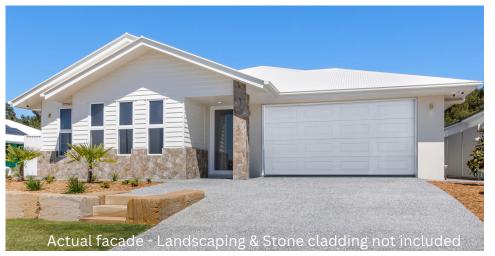

## Lot 1801 RIVERPARK ESTATE \*\$860,950

UPPER CABOOLTURE, QLD 4510

1 2 🚝 2 🖉 4 📇

## **OVERVIEW**

- 2570mm High square set ceilings
- Upgraded facade and face brick construction
- ColorBond Roof •
- Exposed concrete driveway, porch
- Tiled undercover alfresco
- Freestanding bath if applicable
- Tiles or Wood look vinyl to main living areas
- Carpet to all bedrooms
- Digital front door lock
- 900mm European appliances to kitchen & 600mm dishwasher
- 20mm stone benchtops to the kitchen & wet areas
- Security screens windows & doors (except front door)
- 1x 7kw A/C and 1 x 2.5kw A/C
- Roller blinds throughout •
- Water connection for fridge
- Letter Box & Clothesline installed
- H1 soil and piering
- Premium electrical package