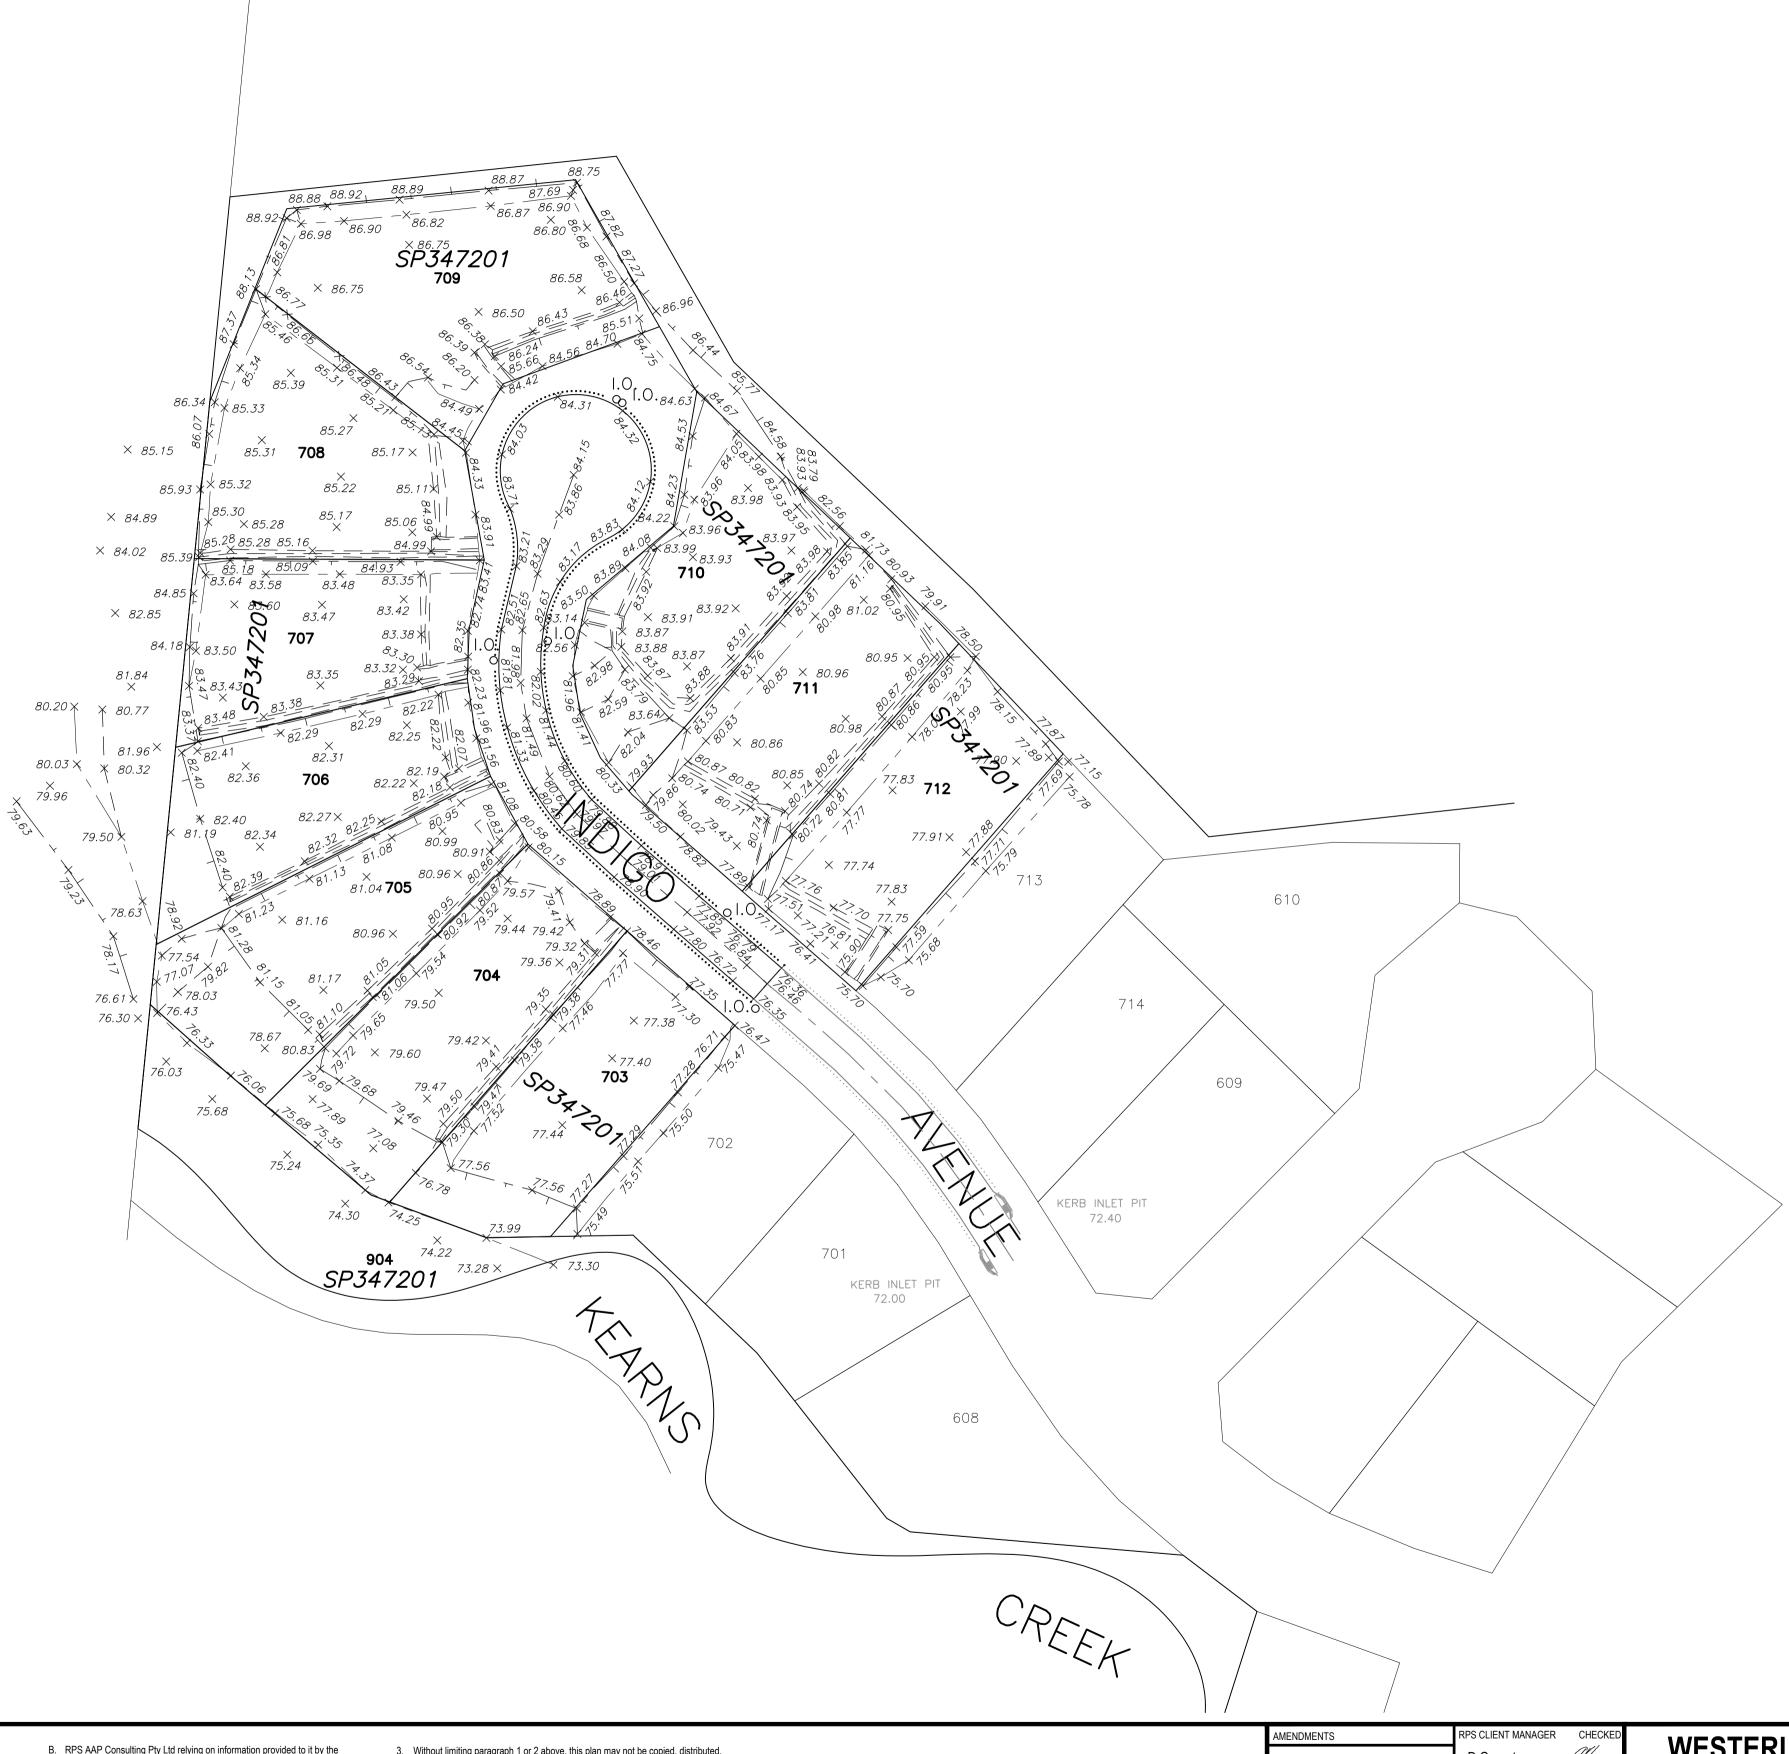

### **NOTES**

Level Datum: AHD DERIVED Origin of Levels: PSM 105067 RL 35.335 AHD-D

> MGA Zone 55 - Ground Vide GNSS obs

Origin of Coordinates: PSM 185199 E 363534.554 N 8119624.185

## LEGEND

Drainage Pipe U/G Sub-surface Drain o 1.0. Flushing Point Top of Bank \_\_\_\_\_ Toe of Bank Change of Grade \_\_\_\_\_

CERTIFICATION

RPS AAP Consulting Pty Ltd (ACN 117 883 173), certifies that the locations, surface and invert levels of the stormwater drainage infrastructure on this plan have been surveyed in accordance with the requirements of the FNQROC

SCALE 1:500 IS APPLICABLE ONLY TO THE ORIGINAL SHEET SIZE. (A1) (1:1000 @ A3)

# **WESTERLY PROJECTS** PTY LTD

THE OUTLOOK STAGE 7B **AS CONSTRUCTED DRAINAGE** 

|                                                                                                                      | l |
|----------------------------------------------------------------------------------------------------------------------|---|
| fgf DEVELOPMENTS                                                                                                     |   |
| RPS AAP Consulting Pty Ltd<br>ACN 117 883 173<br>35 Abbott St<br>PO Box 1949<br>CAIRNS QLD 4870<br>7 +61 7 4031 1336 |   |