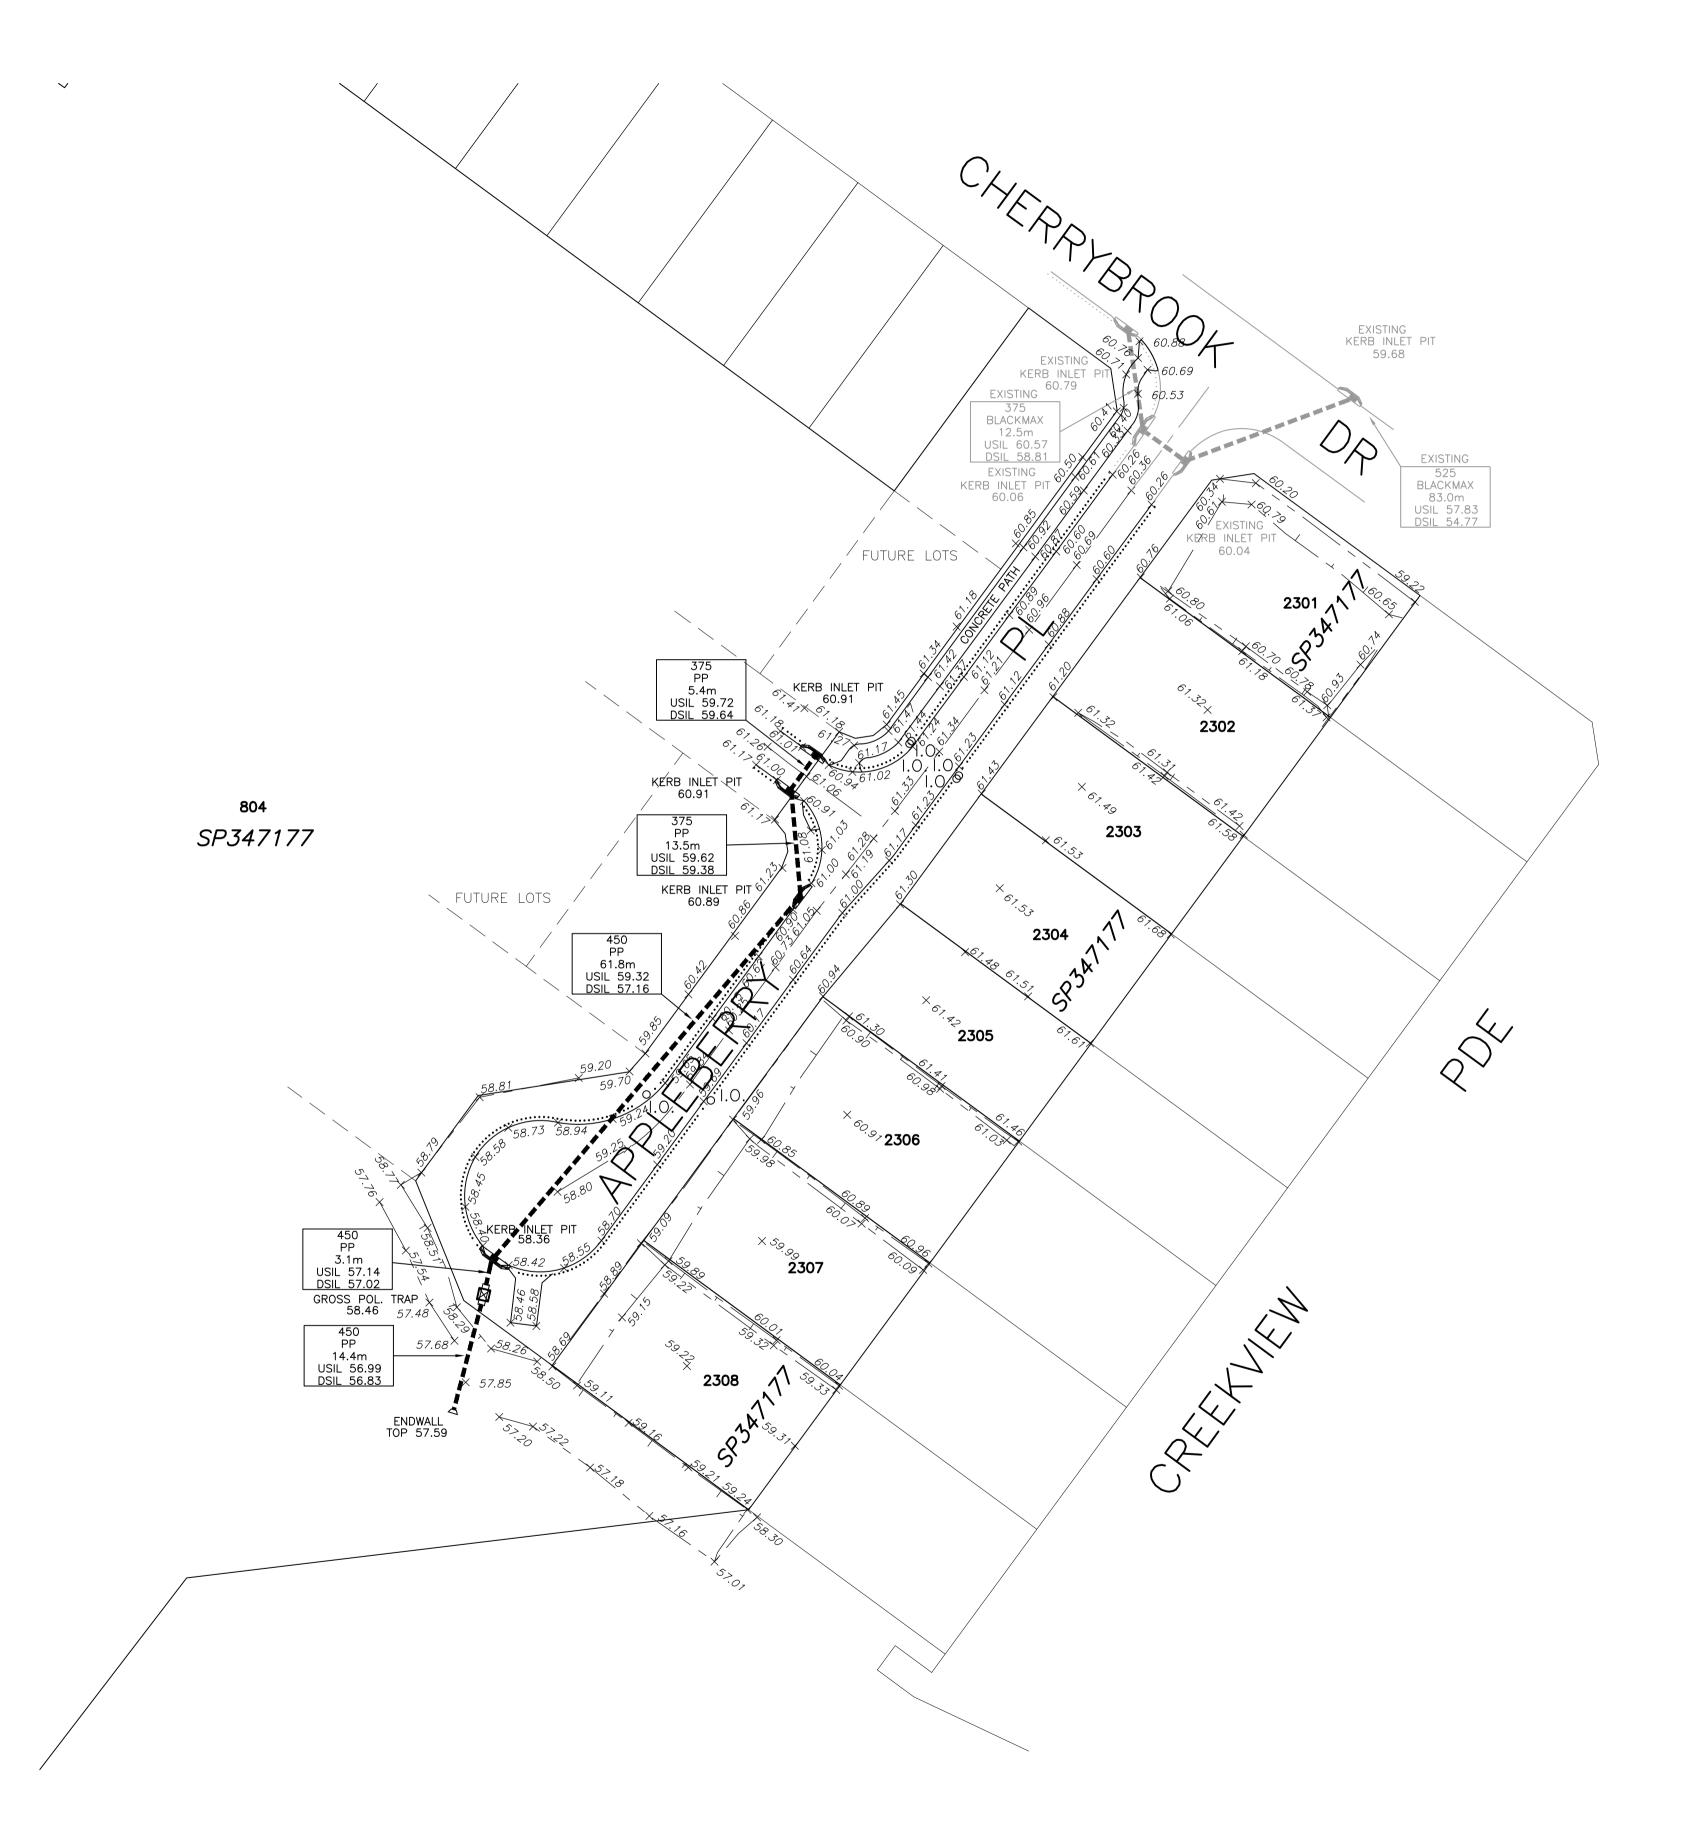

## <u>NOTES</u>

Level Datum: AHD

Origin of Levels: PSM 101497 RL 42.639

Meridian: GDA94 MGA Zone 55 (Plane)

Vide GNSS
Origin of Coordinates: PSM 101497

E 363,782.962 N 8,118,514.519

## LEGEND

Drainage Pipe U/G
Catch Drain
Sub-surface Drain
Flushing Point
Top of Bank
Toe of Bank

SCALE 1:500 IS APPLICABLE ONLY TO THE ORIGINAL SHEET SIZE. (A1) (1:1000 @ A3)

|  | RPS CLIENT MANAGER CHEÇKED |                       |            | SURVEYED        |                                                     |
|--|----------------------------|-----------------------|------------|-----------------|-----------------------------------------------------|
|  | A KERLIN                   | Ah                    | <u>//.</u> | DKO             | 7/6/2024                                            |
|  | COMPILED AMK               |                       |            | CAD REF         |                                                     |
|  |                            |                       |            | PR135576-60.DWG |                                                     |
|  | SHEET SIZE  A1             | SHEET<br>OF<br>SHEETS | 1          |                 | 8-169 A - Control DKO 030624.<br>5 <b>76-57.DWG</b> |

## FGF DEVELOPMENTS

PTY LTD
CHERRYBROOK

STAGE 23A
AS-CONSTRUCTED
DRAINAGE

1:500 DATE DRAWING NO. PR135576-60