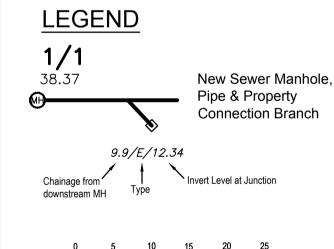

## NOTES

Level Datum: AHD

Origin of Levels: PSM 101497 RL 42.639

Meridian: GDA94 MGA Zone 55 (Plane)

Vide GNSS

Origin of Coordinates: PSM 101497 E 363,782.962

N 8,118,514.519

SCALE 1:500 IS APPLICABLE ONLY TO THE ORIGINAL SHEET SIZE. (A1) ( 1:1000 @ A3 )