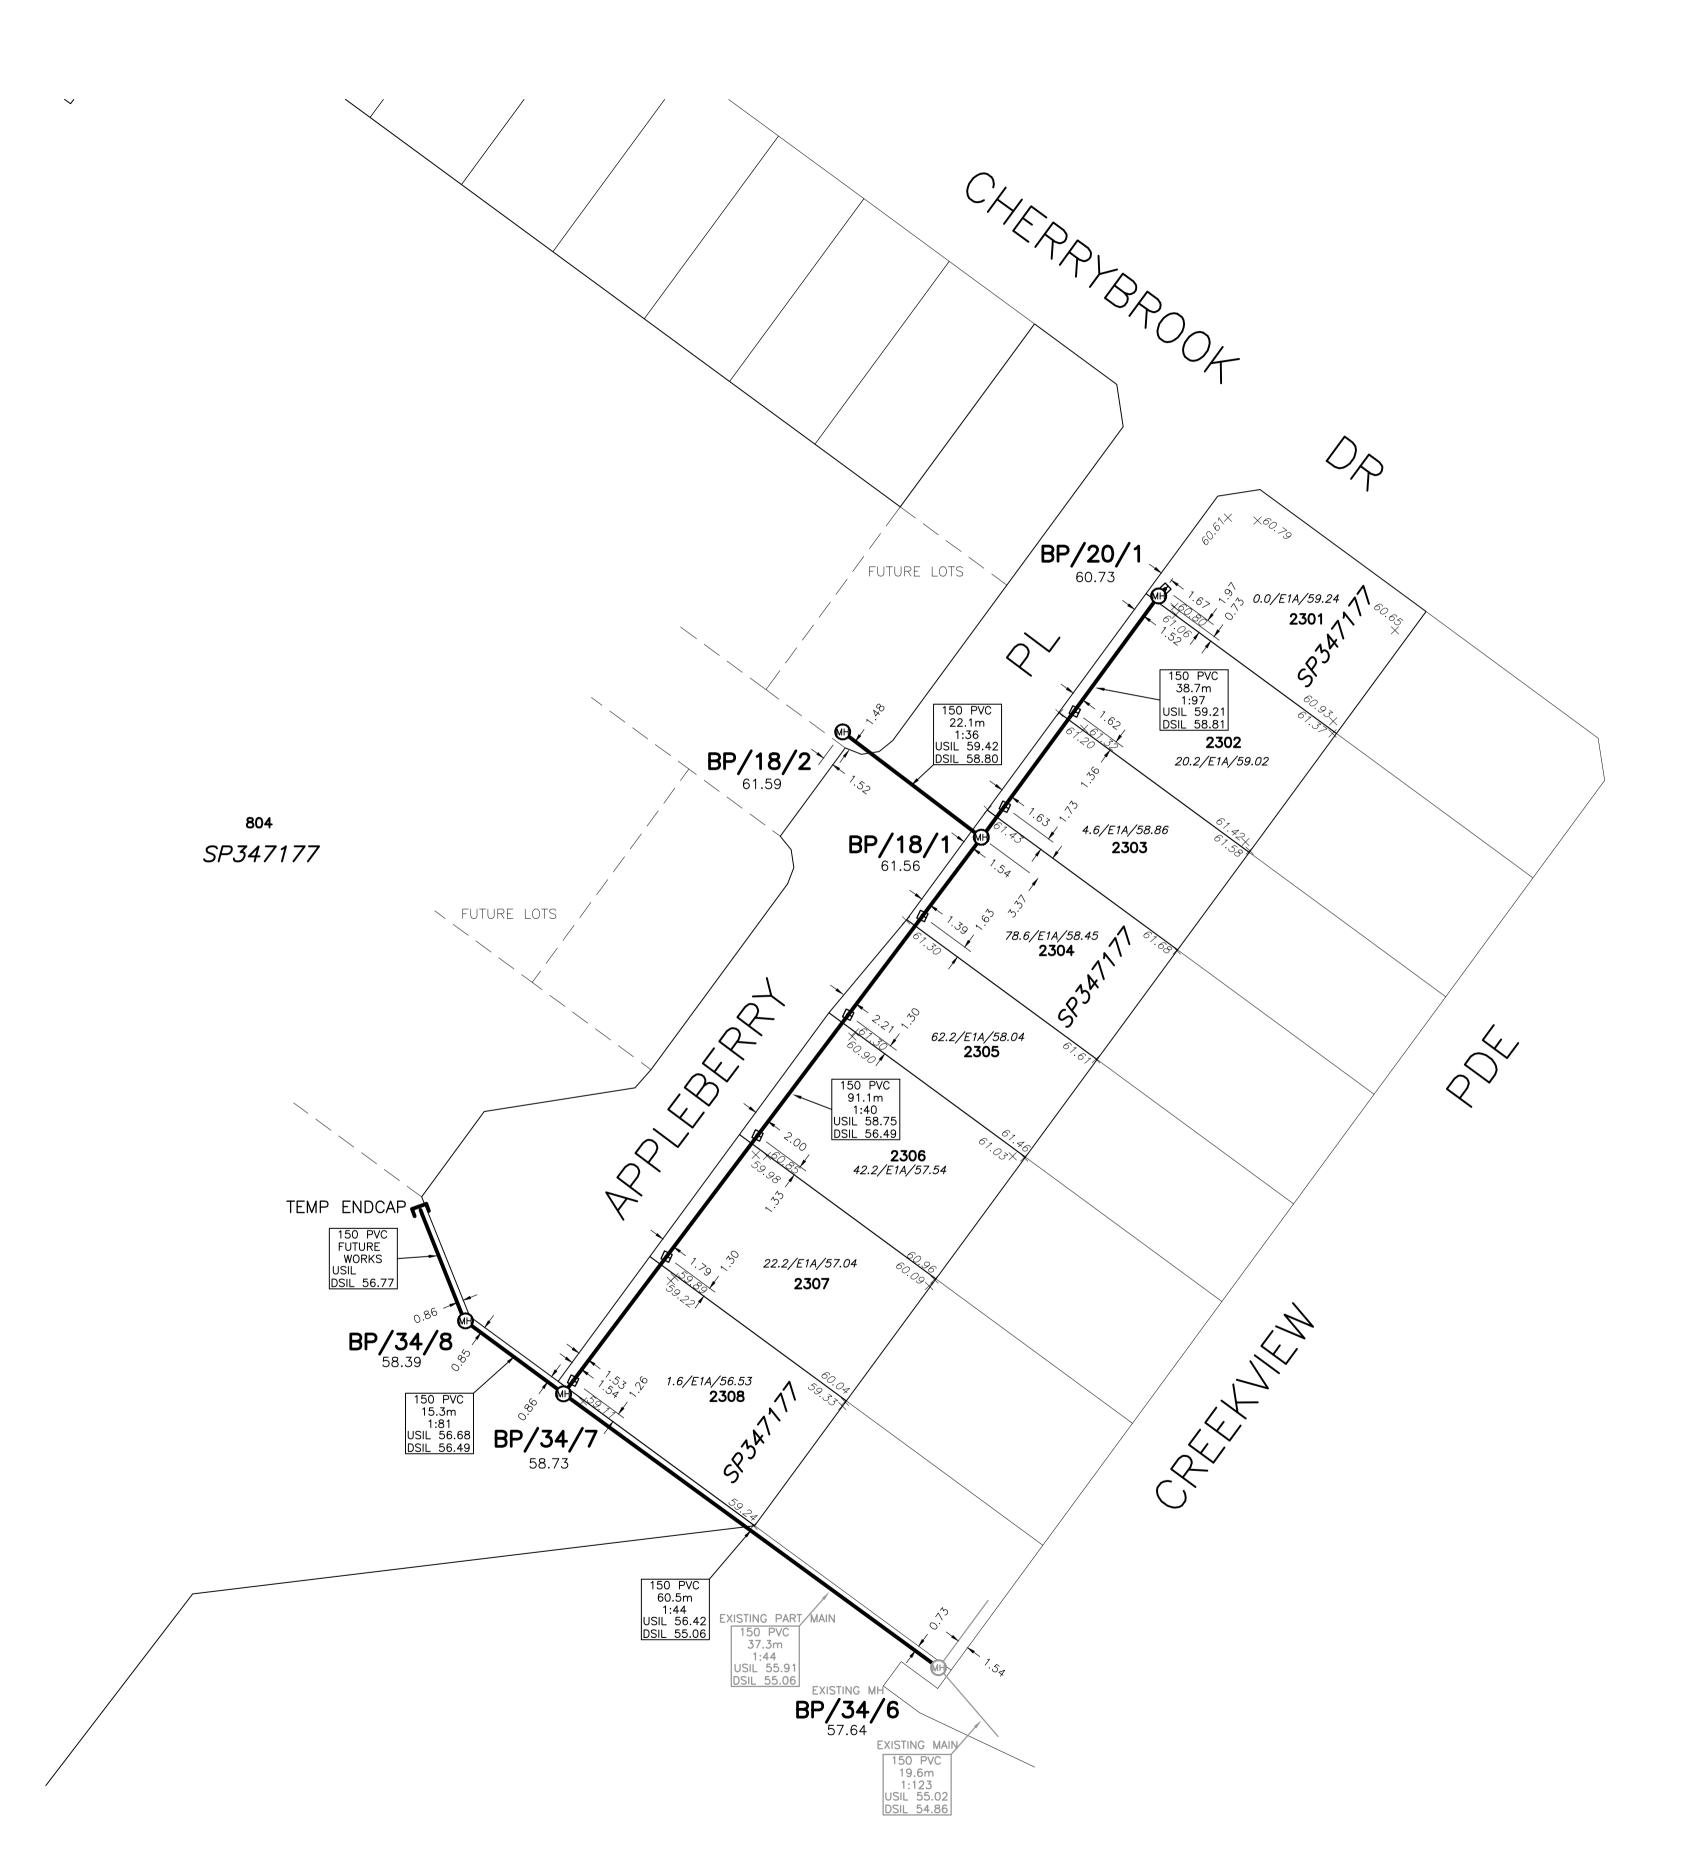

## NOTES

Level Datum: AHD

Origin of Levels: PSM 101497 RL 42.639

Meridian: GDA94 MGA Zone 55 (Plane)

Vide GNSS

Origin of Coordinates: PSM 101497 E 363,782.962

N 8,118,514.519

SCALE 1:500 IS APPLICABLE ONLY TO THE ORIGINAL SHEET SIZE. (A1) ( 1:1000 @ A3 )

## FGF DEVELOPMENTS PTY LTD

**CHERRYBROOK** 

STAGE 23A **AS-CONSTRUCTED SEWERAGE** 

1:500

12/8/2024 PR135576-59