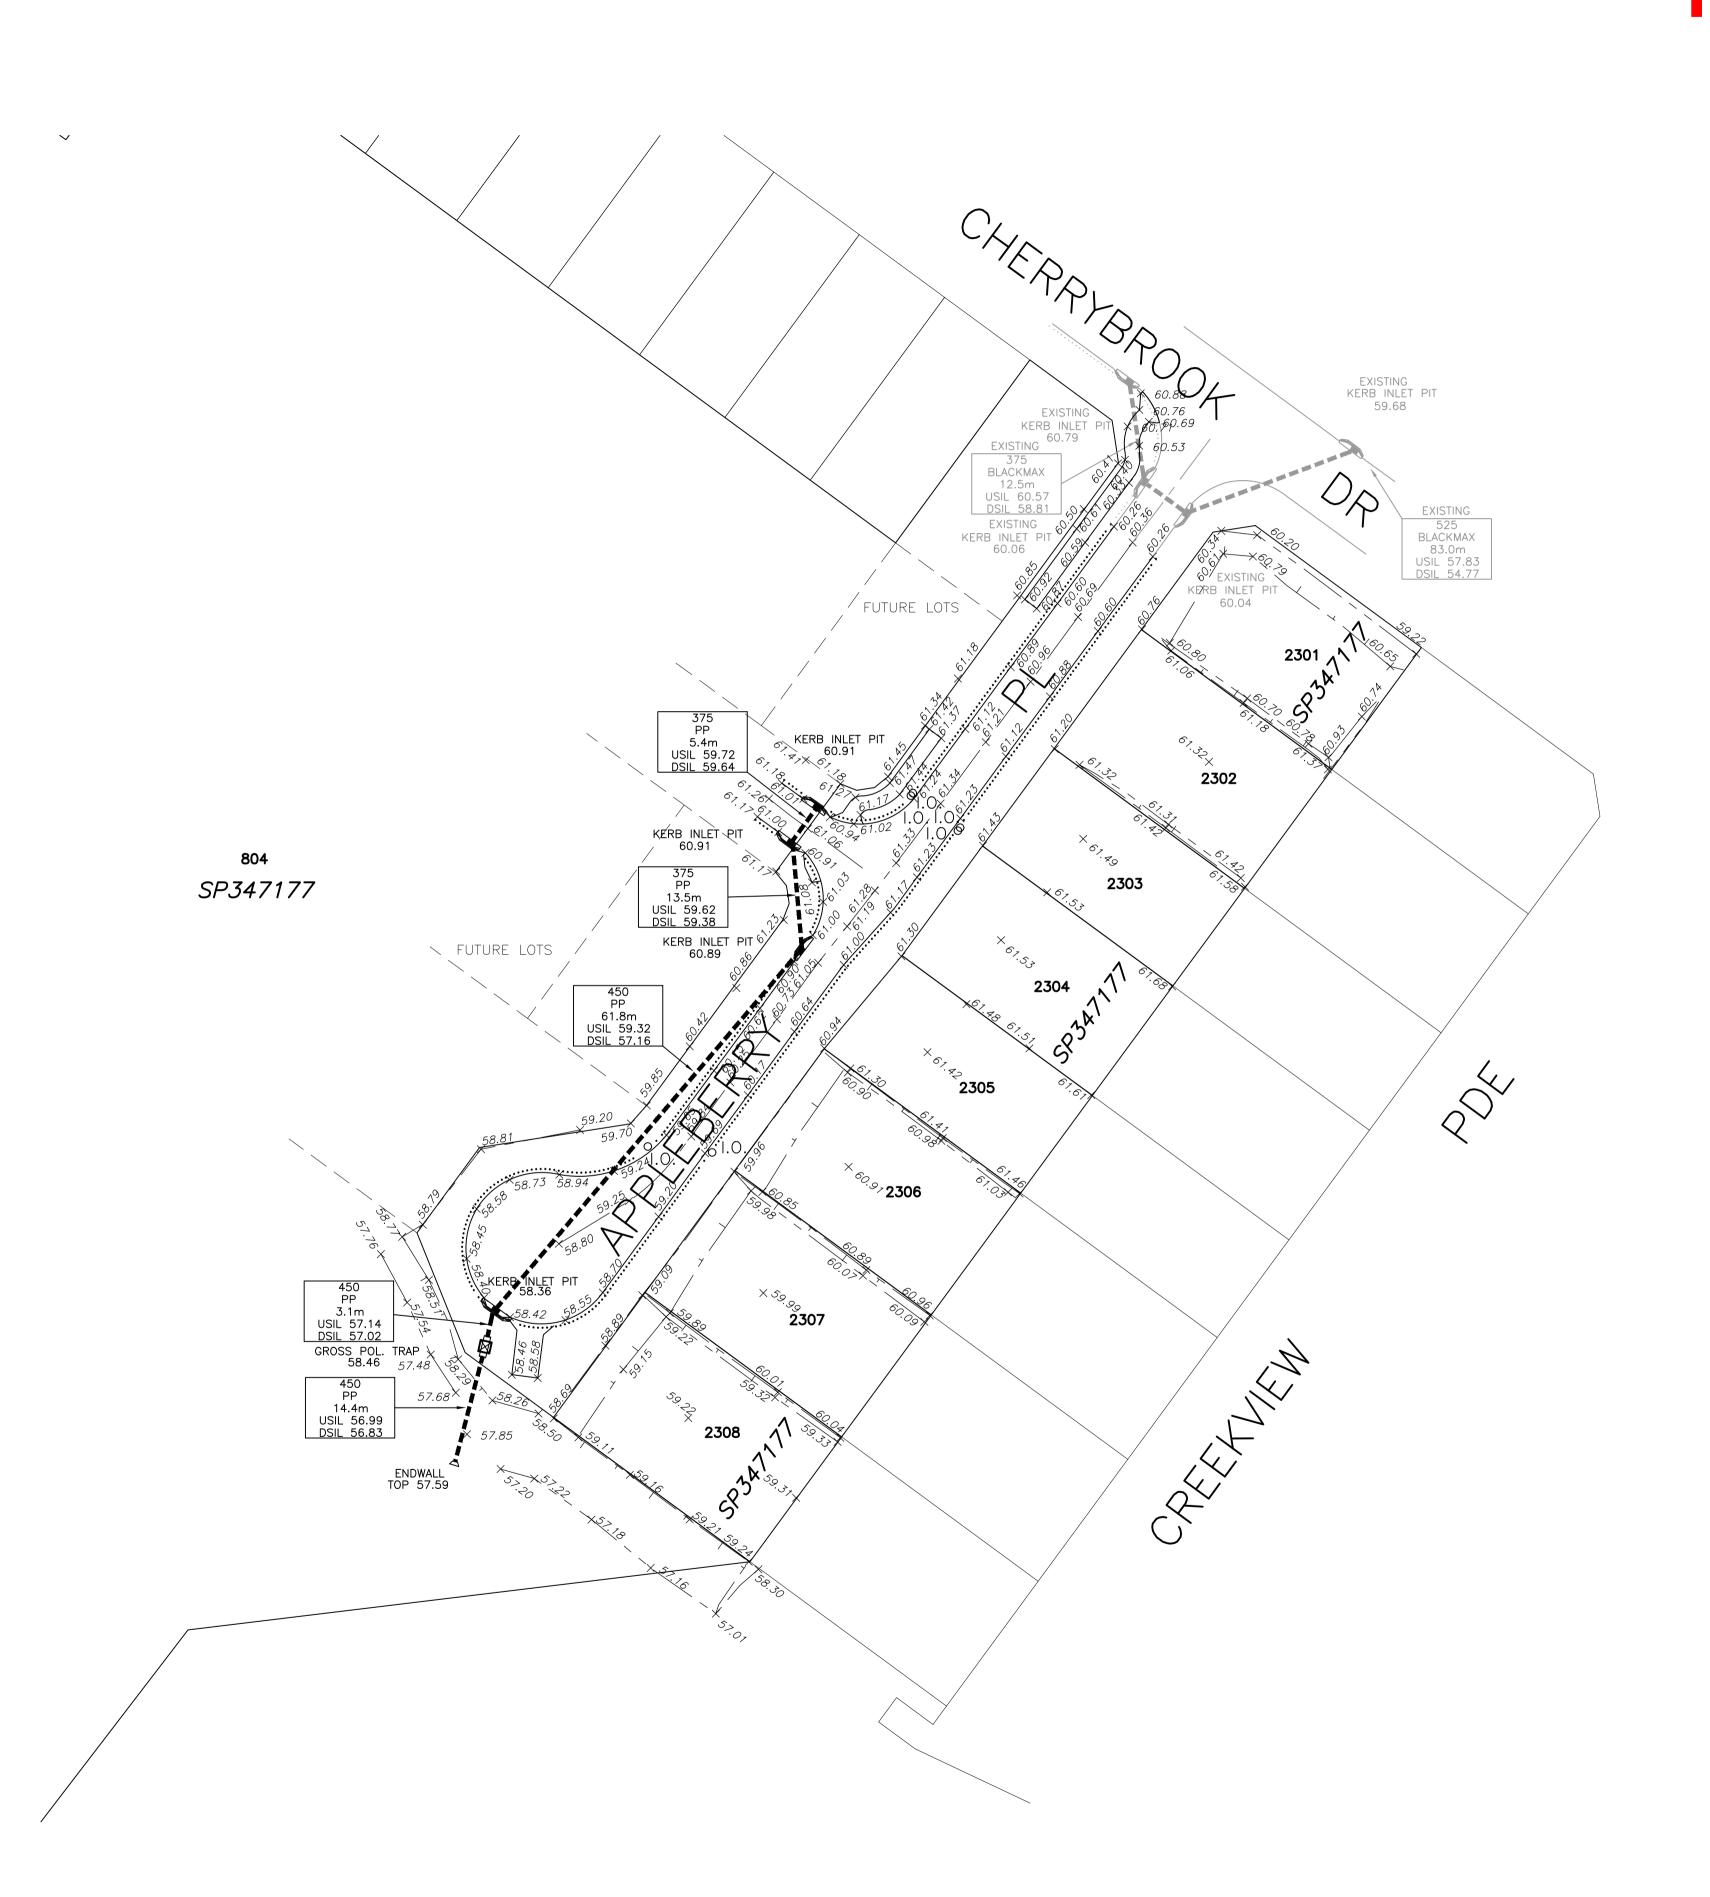

# PRELIMINARY O.......Authorised Delegate

CERTIFICATION

RPS AAP Consulting Pty Ltd (ACN 117 883 173), certifies that the locations, surface and invert levels of the stormwater drainage infrastructure on this plan have been surveyed in accordance with the requirements of the FNQROC

- 1. This plan was prepared for the sole purposes of the client for the specific purpose of recording the infrastructure for the Cairns Regional Council. This plan is strictly limited to the Purpose and does not apply directly or indirectly and will not be used for any other application, purpose, use or matter. The plan is presented without the assumption of a duty of care to any other person (other than the Client) ("Third Party") and may not be relied on by Third Party.
- 2. RPS AAP Consulting Pty Ltd will not be liable (in negligence or otherwise) for any direct or indirect loss, damage, liability or claim arising out for
- A. Third Party publishing, using or relying on the plan;
- B. RPS AAP Consulting Pty Ltd relying on information provided to it by
- Client or a Third Party where the information is incorrect, incomplete inaccurate, out-of-date or unreasonable;
  C. any inaccuracies or other faults with information or data sourced
- from a Third Party;
- D. RPS AAP Consulting Pty Ltd relying on surface indicators that are incorrect or inaccurate;
- E. the Client or any Third Party not verifying information in this plan where recommended by RPS AAP Consulting Pty Ltd;
- F. lodgement of this plan with any local authority against the recommendation of RPS AAP Consulting Pty Ltd; G. the accuracy, reliability, suitability or completeness of any approximations or estimates made or referred to by
- RPS AAP Consulting Pty Ltd in this plan. 3. Without limiting paragraph 1 or 2 above, this plan may not be copied, distributed, or reproduced by any process unless this note is clearly
- 4. Scale shown is correct for the original plan and any copies of this plan should be verified by checking against the bar scale.
- 5. Size and type of stormwater pipes have been obtained from information from constructing contractor and have not been verified. All pipes are round concrete unless shown otherwise. Other information has been obtained from design and construction information [provided by Third Parties] and should be checked
- 6. The positions of some services shown on this plan may have been exaggerated for drawing clarity purposes. Dimensions shown take precedence over scaled position.

### NOTES

displayed on the plan.

Level Datum: AHD

Origin of Levels: PSM 101497 RL 42.639

Meridian: GDA94 MGA Zone 55 (Plane) Vide GNSS

Origin of Coordinates: PSM 101497 E 363,782.962

N 8,118,514.519

## **LEGEND**

**The Example 2** Drainage Pipe U/G Flushing Point Top of Bank Toe of Bank

SCALE 1:500 IS APPLICABLE ONLY TO THE ORIGINAL SHEET SIZE. (A1) (1:1000 @ A3)

|  | A KERLIN       | GER C                 | CHECKED | SURVEYED<br>DKO            | 7/6/2024                                    |     |
|--|----------------|-----------------------|---------|----------------------------|---------------------------------------------|-----|
|  | COMPILED AMK   |                       |         | CAD REF<br>PR135576-60.DWG |                                             |     |
|  |                |                       |         |                            |                                             |     |
|  | SHEET SIZE  A1 | SHEET<br>OF<br>SHEETS | 1       |                            | 18-169 A - Control DKO 030624<br>576-57 DWG | 4.0 |