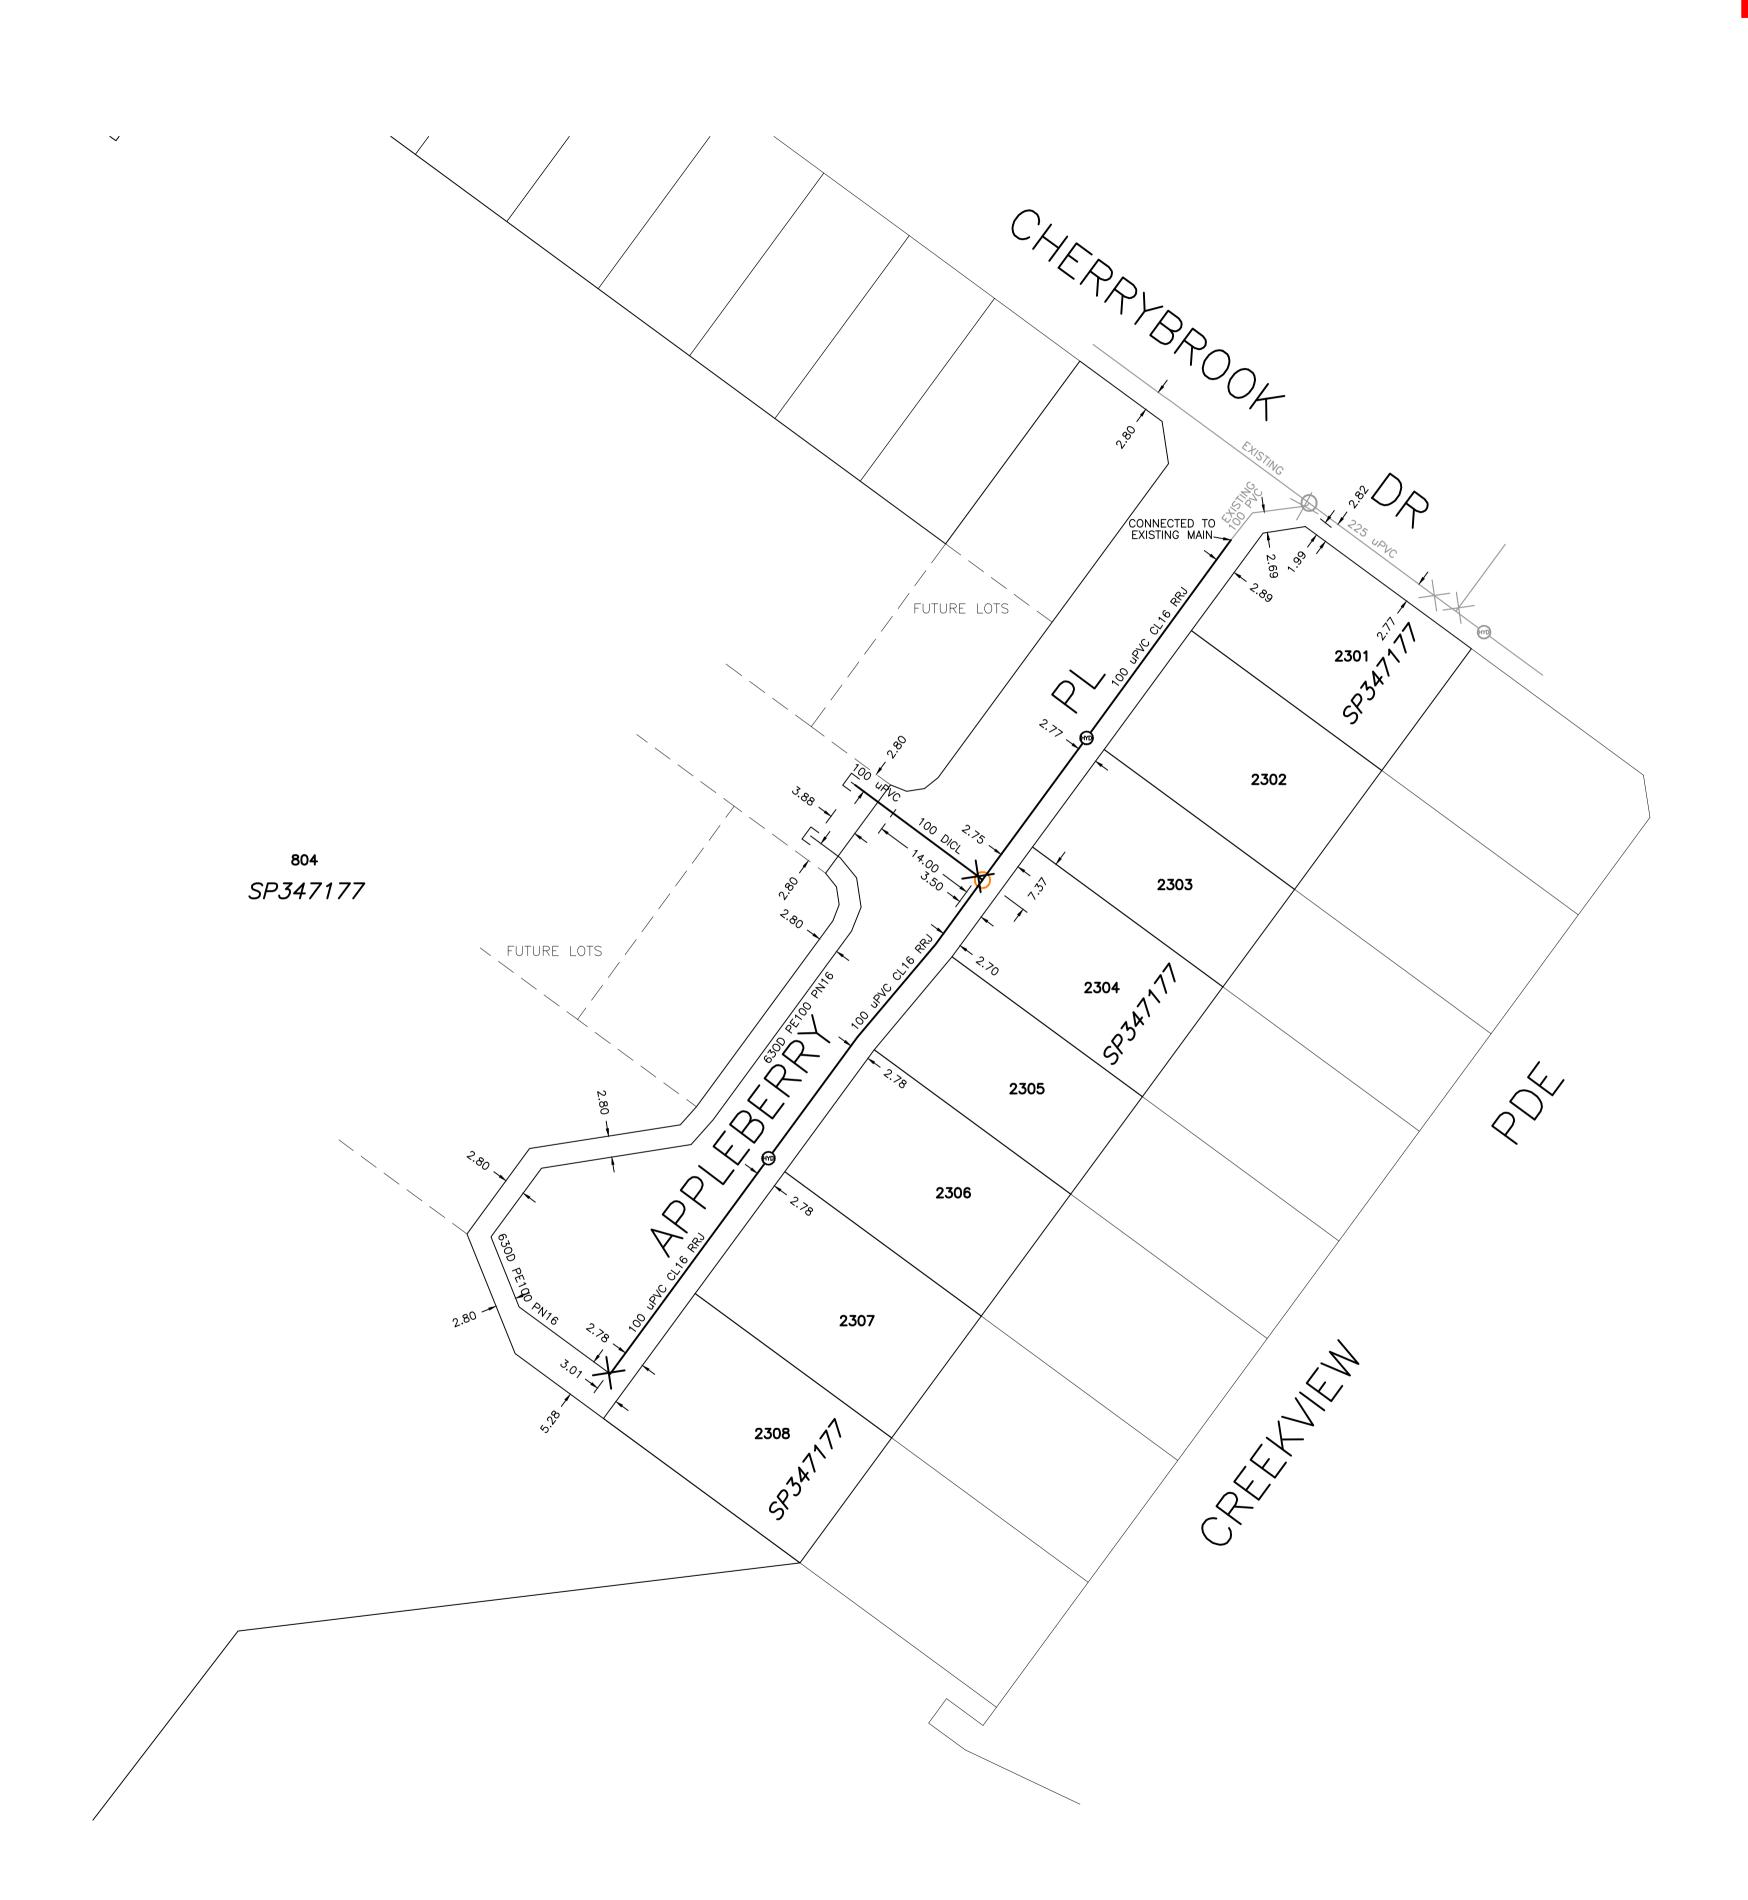

### NOTES

Level Datum: AHD

Origin of Levels: PSM 101497 RL 42.639

Meridian: GDA94 MGA Zone 55 (Plane) Vide GNSS

Origin of Coordinates: PSM 101497 E 363,782.962 N 8,118,514.519

SCALE 1:500 IS APPLICABLE ONLY TO THE ORIGINAL SHEET SIZE. (A1)

# FGF DEVELOPMENTS PTY LTD

**CHERRYBROOK** 

**STAGE 23A AS-CONSTRUCTED** WATER RETICULATION

21/6/2024 PR135576-58

LEGEND HYDRANT

X STOP VALVE SCOUR VALVE

JUNCTION

▼ VALVE PIT

AIR VALVE

☐ END CAP

PRELIMINARY ONLY