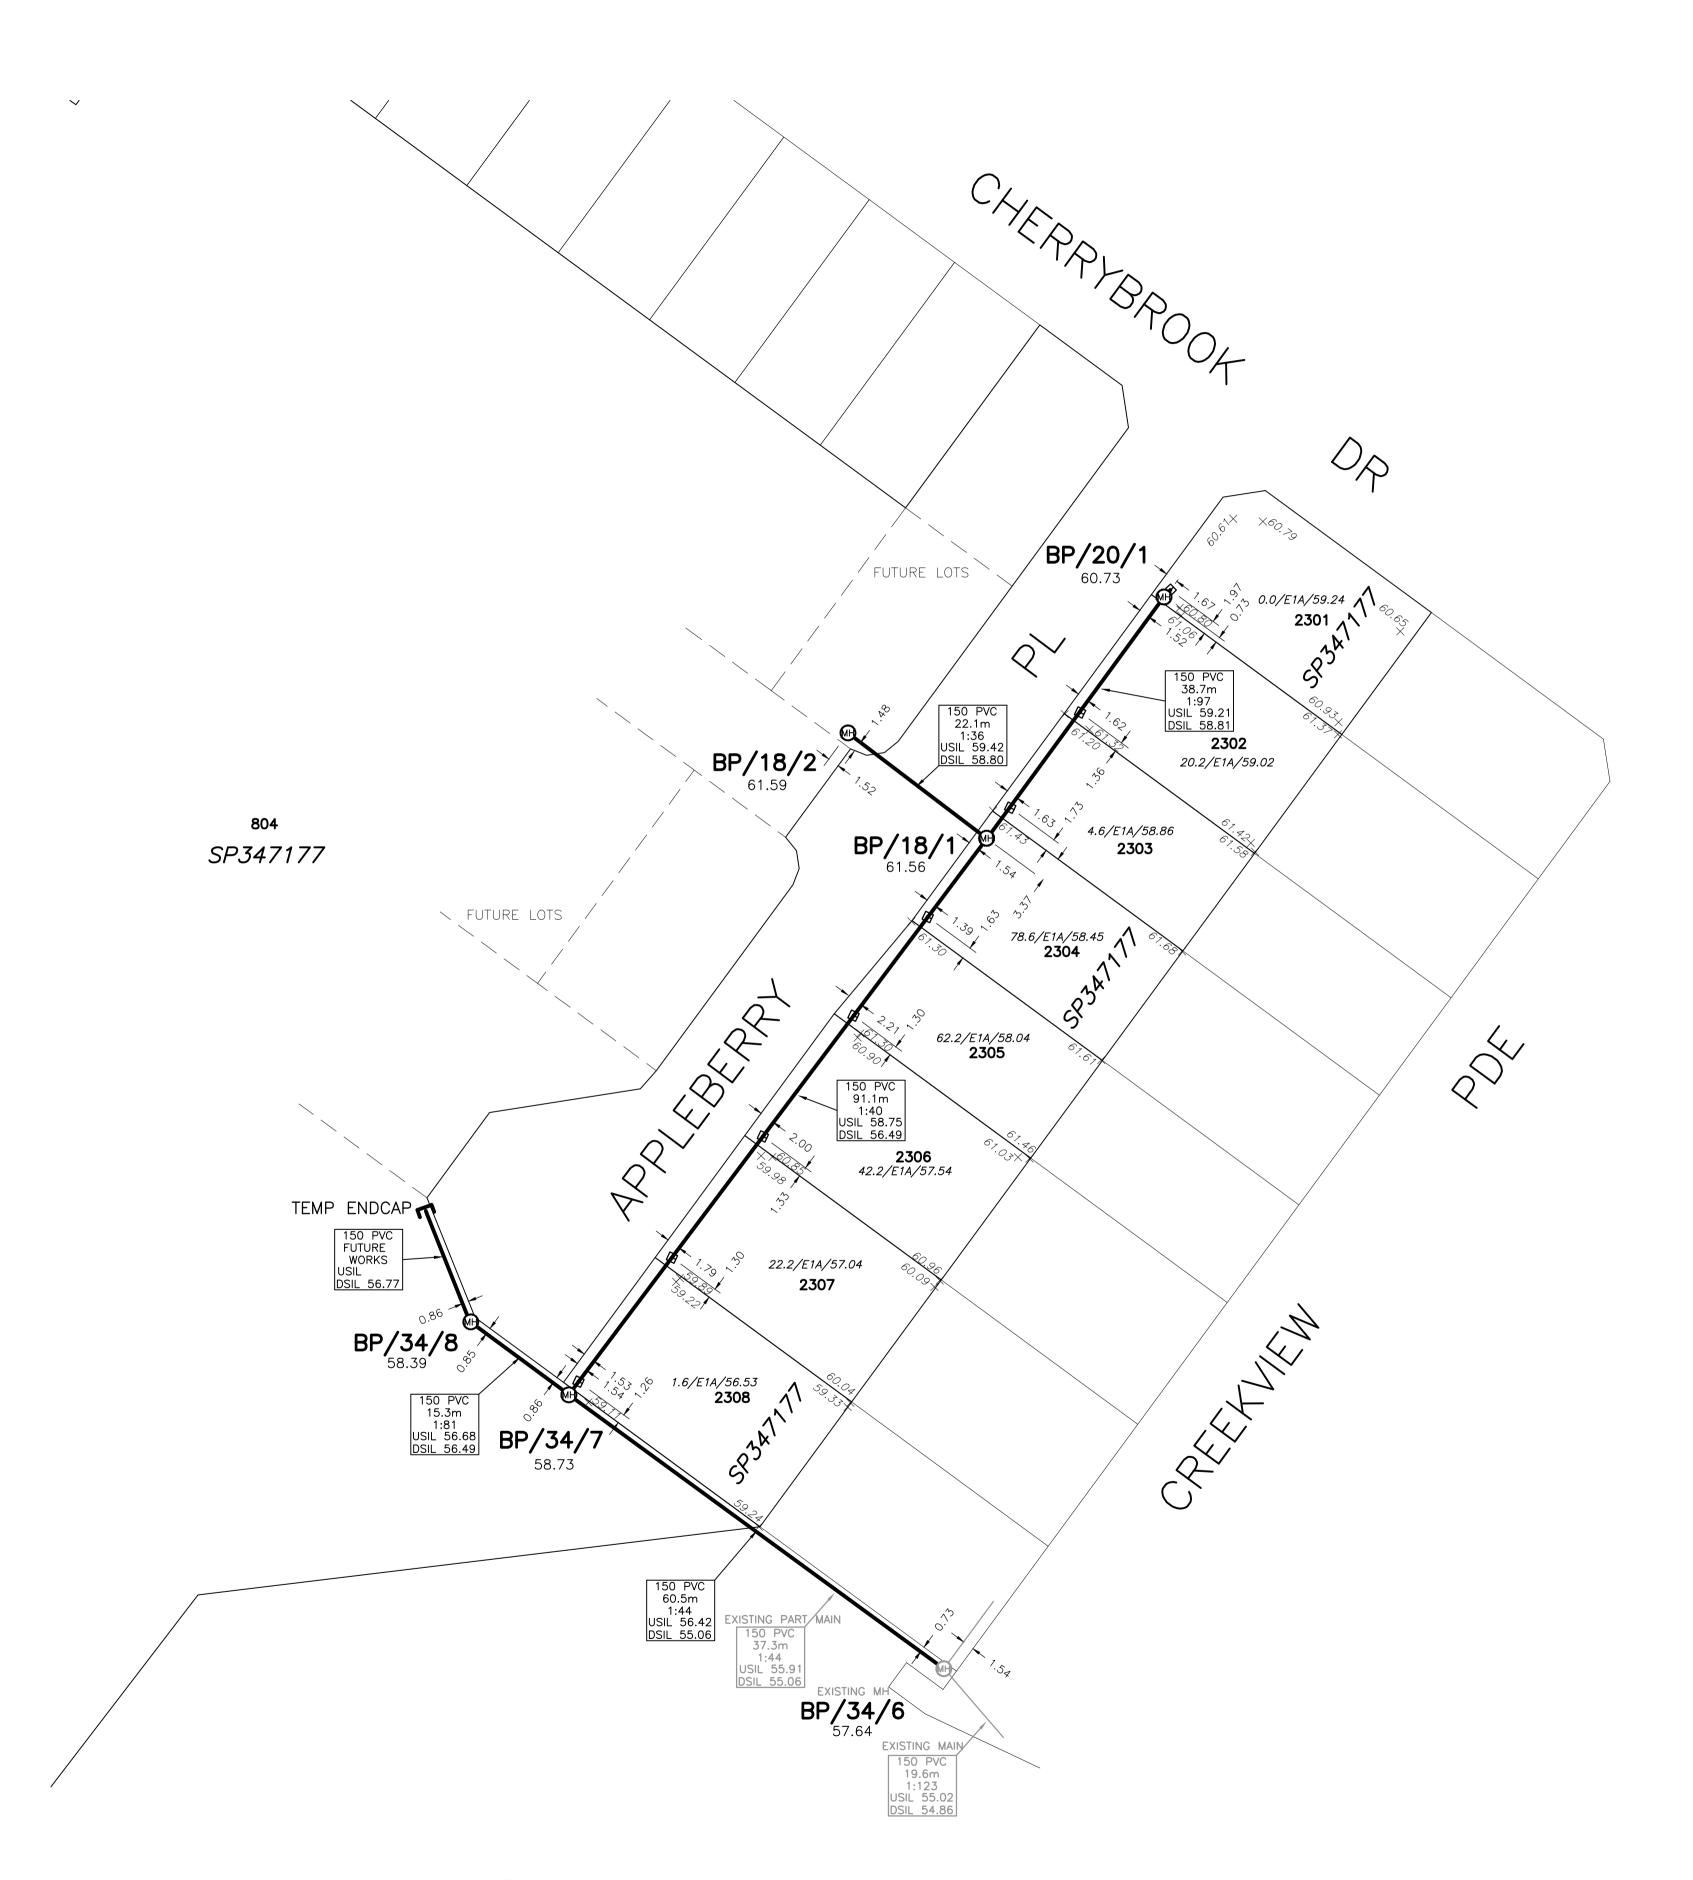

#### NOTES

Level Datum: AHD

Origin of Levels: PSM 101497 RL 42.639

Meridian: GDA94 MGA Zone 55 (Plane) Vide GNSS

Origin of Coordinates: PSM 101497 E 363,782.962 N 8,118,514.519

**1/1** 38.37 New Sewer Manhole, Pipe & Property
Connection Branch

Invert Level at Junction

SCALE 1:500 IS APPLICABLE ONLY TO THE ORIGINAL SHEET SIZE. (A1) (1:1000 @ A3)

|  | RPS CLIENT MANA | GER C        | HECKED | SURVEYED                   |                                                       |  |
|--|-----------------|--------------|--------|----------------------------|-------------------------------------------------------|--|
|  | A KERLIN        |              |        | DKO                        | 7/6/2024                                              |  |
|  | COMPILED AMK    |              |        | CAD REF<br>PR135576-59.DWG |                                                       |  |
|  |                 |              |        |                            |                                                       |  |
|  | SHEET SIZE      | SHEET        | 1      |                            |                                                       |  |
|  | <b>A</b> 1      | OF<br>SHEETS | 1      |                            | 8-169 A - Control DKO 030624.dw<br>5 <b>76-57.DWG</b> |  |

## FGF DEVELOPMENTS PTY LTD

**CHERRYBROOK STAGE 23A** 

**AS-CONSTRUCTED SEWERAGE** 

21/6/2024 **PR135576-59** 

PRELIMINARY ONLY