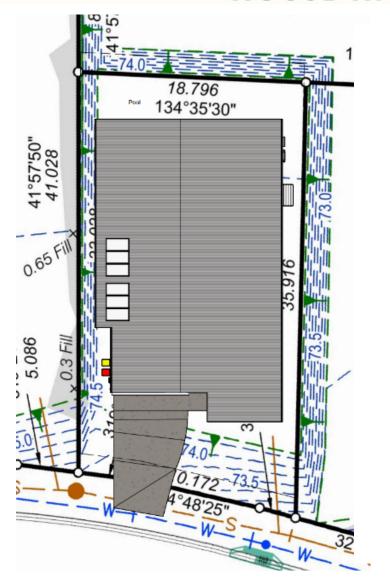

## House and Land

All plans are subject to Copyright and are not to be retained, copied or used without the express permission of Allaro Homes Queensland

LOT 714: \$268,000

Allaro Homes Custom Design from:

\$615,000 including Solar

321.86m2

For more information

Phone: (07) 4051 4422

Corner Outlook & Timberlea Drive, Bentley Park 4869 Email: info@outlookland.com.au | www.outlookland.com.au Land Sales Office

Corner Walker Road & Newland Court, Bentley Park 4869