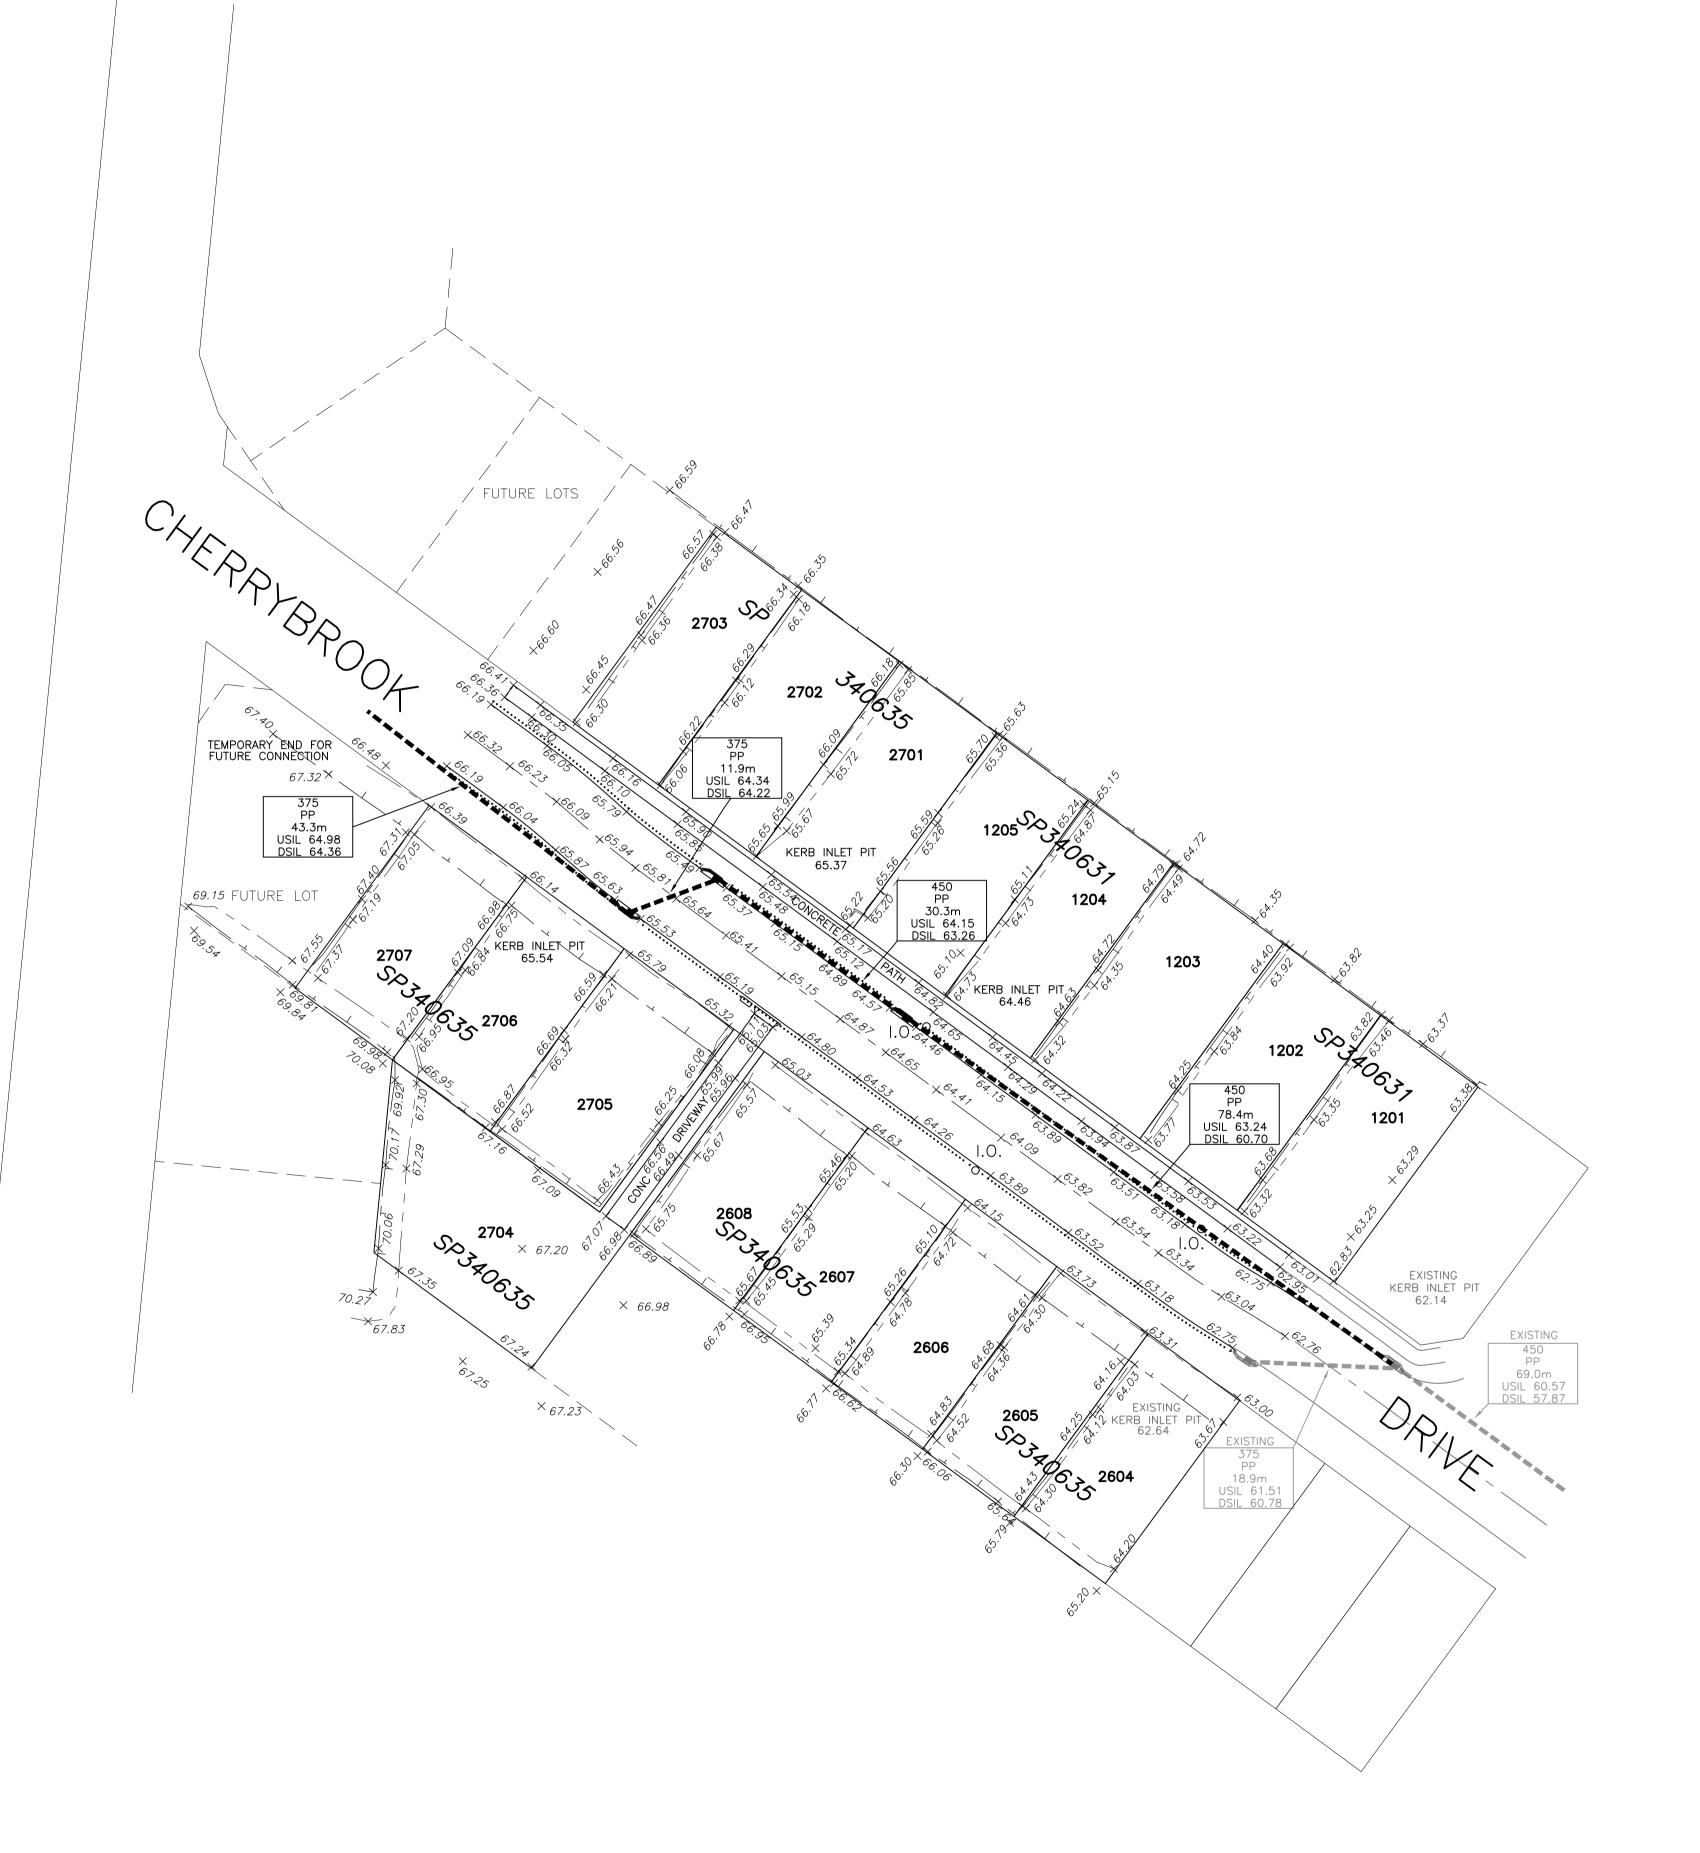

## NOTES

Level Datum: AHD

Origin of Levels: PSM 101497 RL 42.639

Meridian: GDA94 MGA Zone 55 (Plane) Vide GNSS

Origin of Coordinates: PSM 101497

E 363,782.962 N 8,118,514.519

## LEGEND

**The Example 2** Drainage Pipe U/G Catch Drain Sub-surface Drain Flushing Point o 1.0. ──────── Top of Bank Toe of Bank

SCALE 1:500 IS APPLICABLE ONLY TO THE ORIGINAL SHEET SIZE. (A1) (1:1000 @ A3)

## FGF DEVELOPMENTS PTY LTD

**CHERRYBROOK STAGE 12, 26B & 27** 

**AS-CONSTRUCTED** DRAINAGE

1:500 PR135576-56