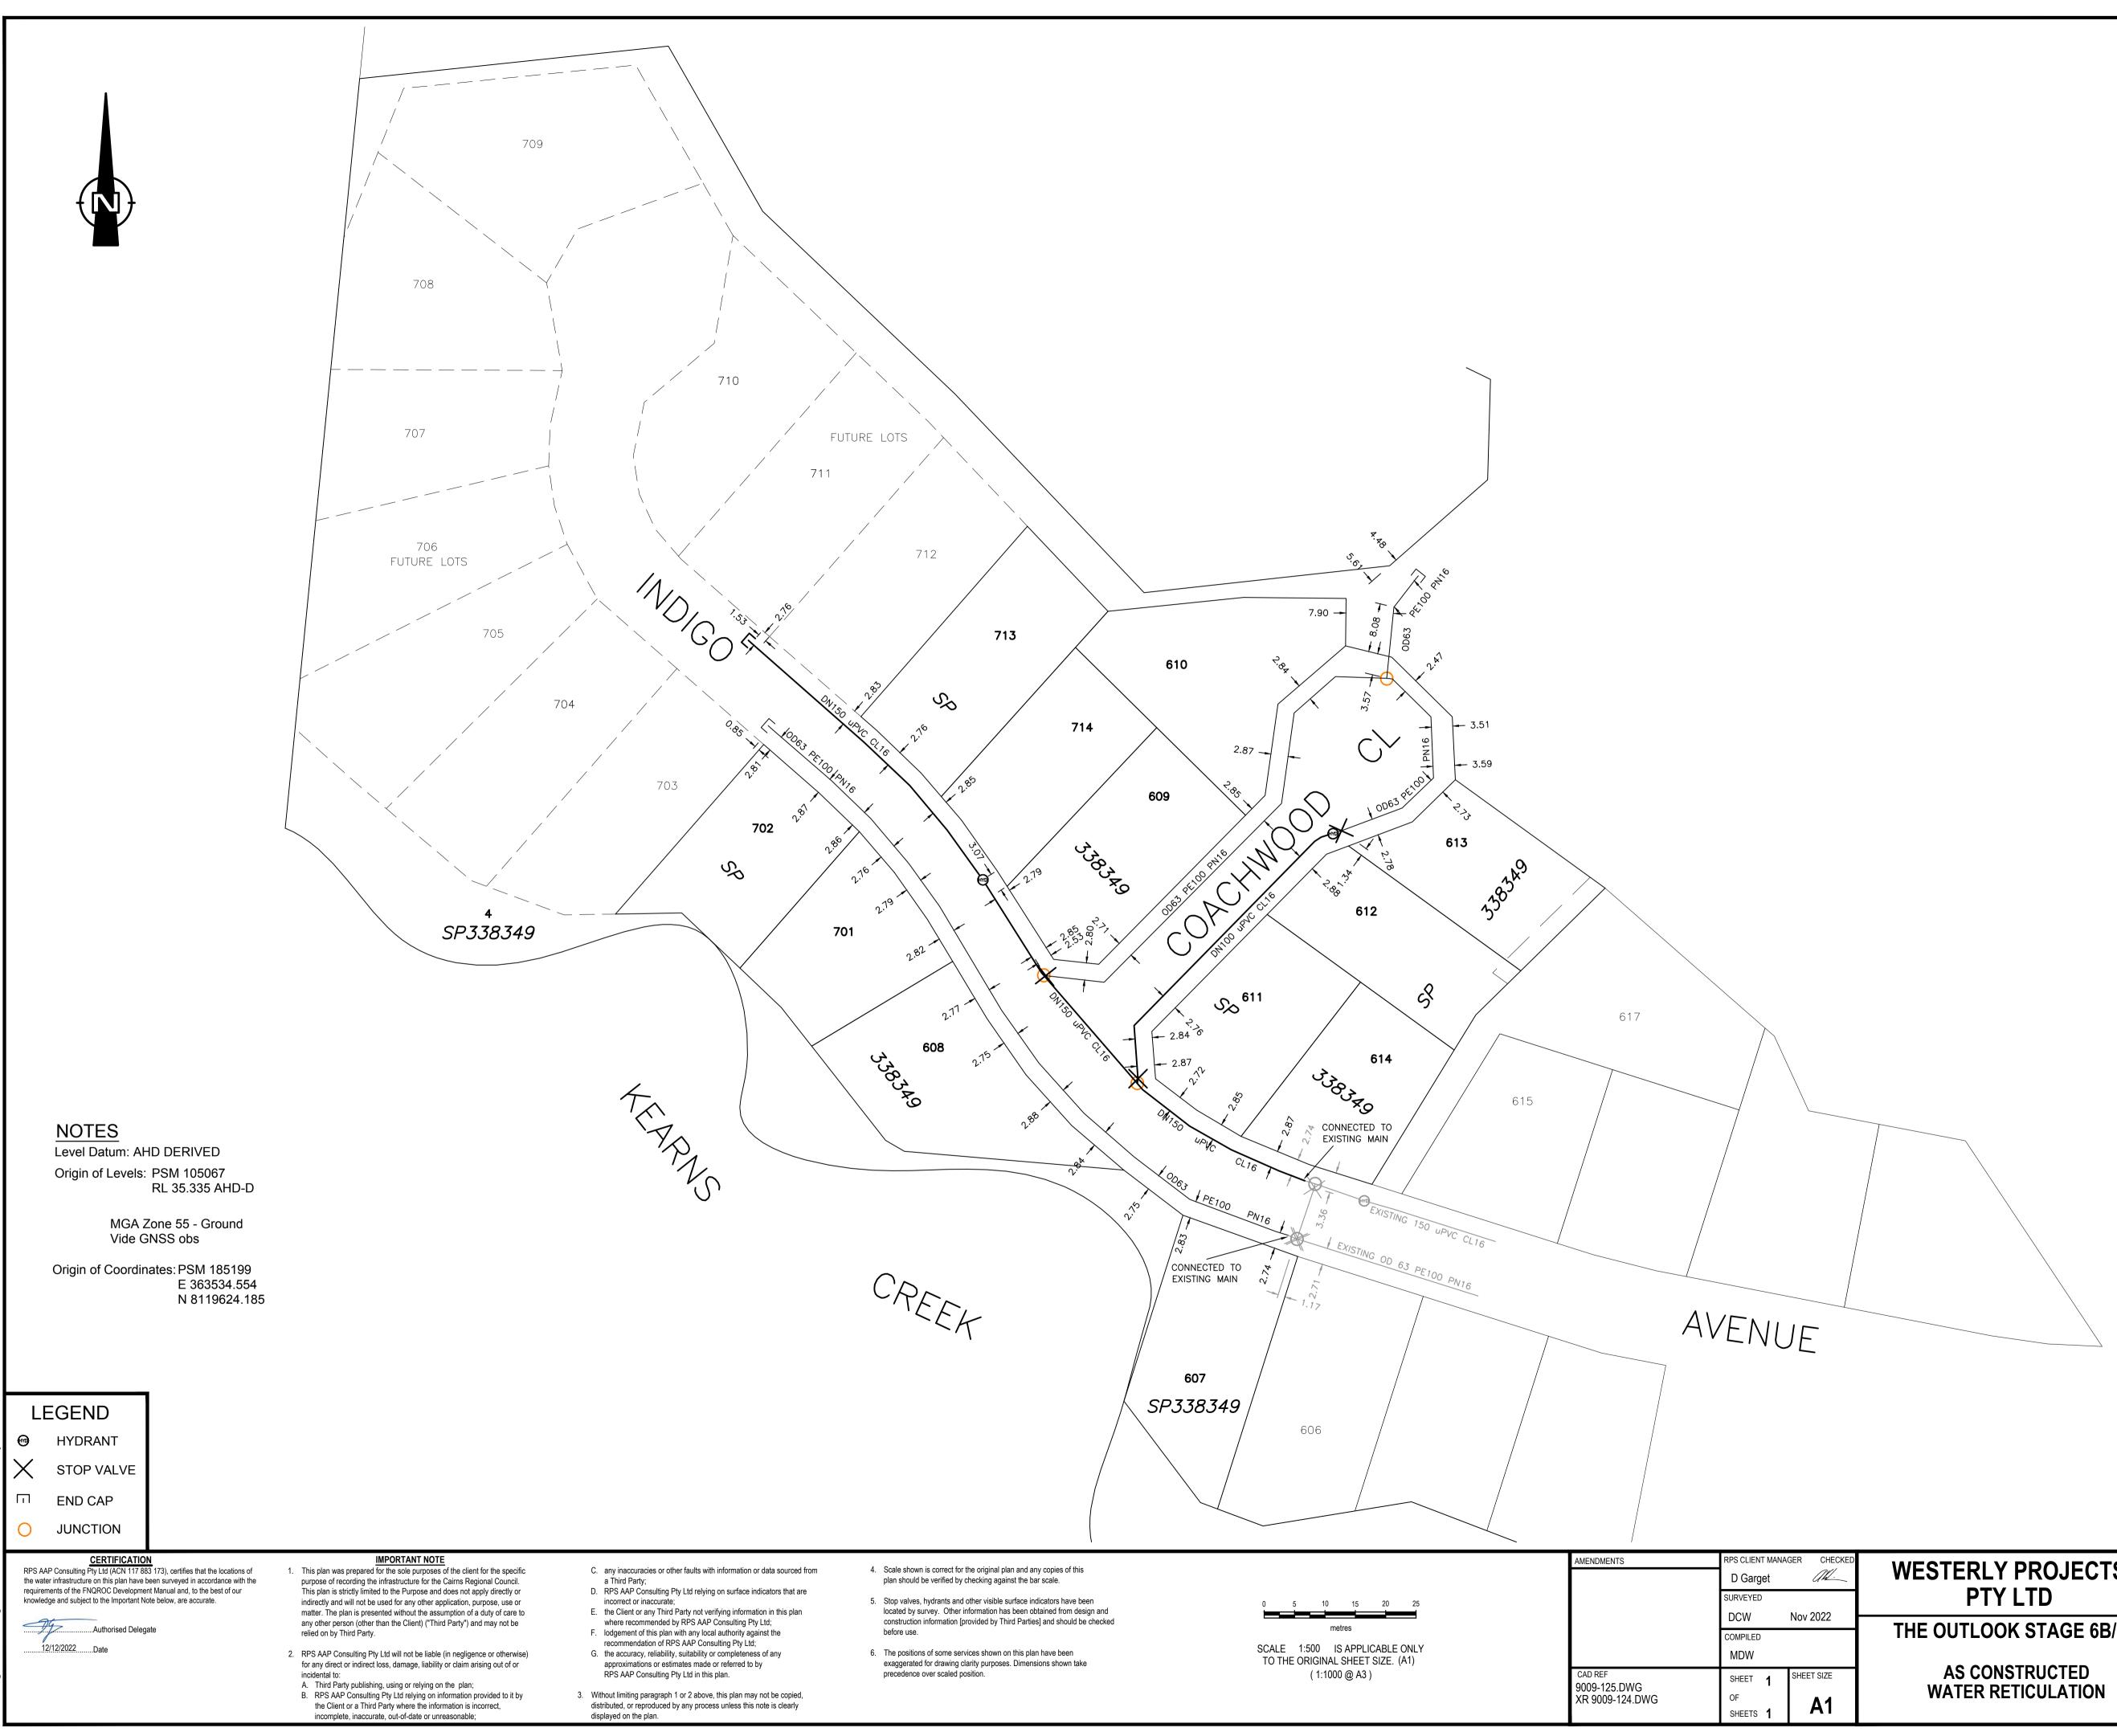

| WESTERLY PROJECTS<br>PTY LTD         | RPS AAP Consulti<br>ACN 117 883 173<br>135 Abbott St<br>PO Box 1949<br>CAIRNS QLD 483<br>T +61 7 4031 133           |          |             |       |
|--------------------------------------|---------------------------------------------------------------------------------------------------------------------|----------|-------------|-------|
| THE OUTLOOK STAGE 6B/7A              | F +61 7 4031 2942<br>W rpsgroup.com                                                                                 |          |             |       |
| AS CONSTRUCTED<br>WATER RETICULATION | © COPYRIGHT PROTECTS THIS PLAN.<br>Unauthorised reproduction or amendment not permitted. Please contact the author. |          |             |       |
|                                      | SCALE                                                                                                               | DATE     | DRAWING NO. | ISSUE |
|                                      | 1:500                                                                                                               | 12/12/22 | 9009-125    |       |