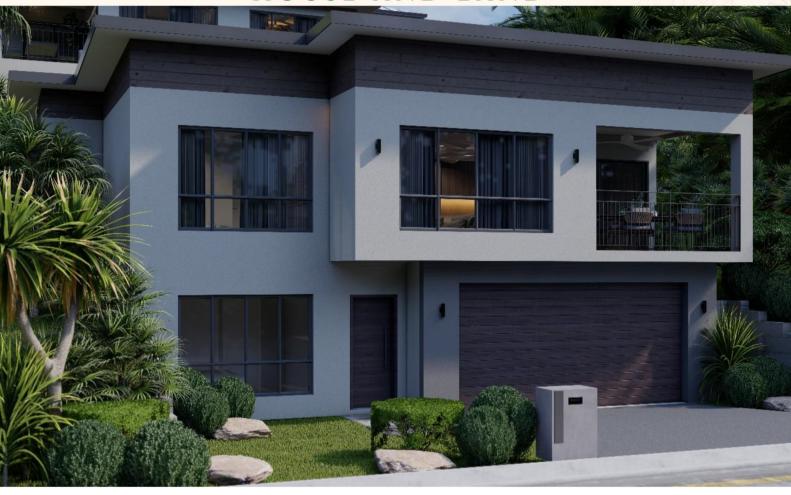

## **House and Land Outlook**

2 🖨

\$773,00

Price from

Lot 616 Outlook

House and Land Package includes:

## **EXTERNAL FINISHES**

- -Masonry Block walls with smooth texture finish
- -Fully insulated roof, including garage, patio and entry
- -Colourbond Roofing, Gutter and Fascia
- -Exposed aggregated driveway to owner selection

## INTERNAL FINISHES

- -Stone bench tops to your custom designed kitchen
- -Split-system Air Conditioning throughout
- -Stylish stainless steel kitchen appliances including dishwasher
- -7 Star energy efficiency rating
- -Porcelain tiles to Living area, patio and porch and Carpet to bedrooms