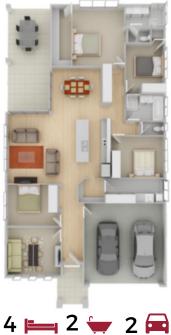

## House and Land

Total - 243.79m2

## **THE HAMILTON 4EF**

Lot 2606 Cherrybrook Drive - 450m2 House & Land Package from \$597,622 Inclusions:

- 600 x 600 Tiles to living & wet areas with carpet to bedrooms
- Smartstone kitchen benchtops with laminate to laundry & vanities
- 60cm Tisira freestanding dishwasher and 90cm Tisira Rangehood
- 60cm Multifunction electric built in oven and 90cm 5 burner gas cooktop
- Open plan living & dining areas with large functional kitchen & walk in pantry
- Premium plumbing & electrical allowance
- Split system airconditioning throughout
- Security screens throughout
- 250 Litre electric hot water system
- Mail box & clothesline
- Exposed aggregate driveway
- Double lock up garage