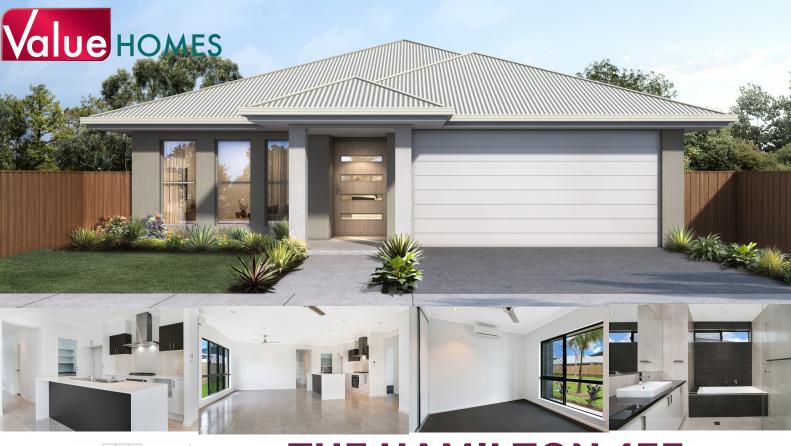

## **THE HAMILTON 4EF**

Lot 2606 Cherrybrook Drive - 450m2 House & Land Package from \$597,622 Inclusions:

- 600 x 600 Tiles to living & wet areas with carpet to bedrooms
- Smartstone kitchen benchtops with laminate to laundry & vanities
- 60cm Tisira freestanding dishwasher and 90cm Tisira Rangehood
- 60cm Multifunction electric built in oven and 90cm 5 burner gas cooktop
- Open plan living & dining areas with large functional kitchen & walk in pantry
- Premium plumbing & electrical allowance
- Split system airconditioning throughout
- Security screens throughout
- 250 Litre electric hot water system
- Mail box & clothesline
- Exposed aggregate driveway
- Double lock up garage