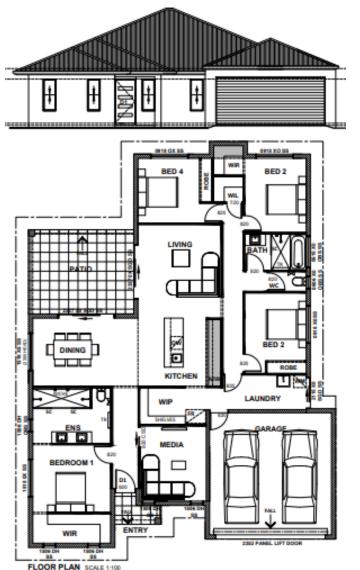

## Lot 3001 Sweetgum Court The Edgewater 232

## Price from \$629,000

| Total area  | 232m <sup>2</sup>    |
|-------------|----------------------|
| Living      | 173.33m <sup>2</sup> |
| Entry area  | 2.58m <sup>2</sup>   |
| Patio area  | 20.00m <sup>2</sup>  |
| Garage area | 36.56m <sup>2</sup>  |