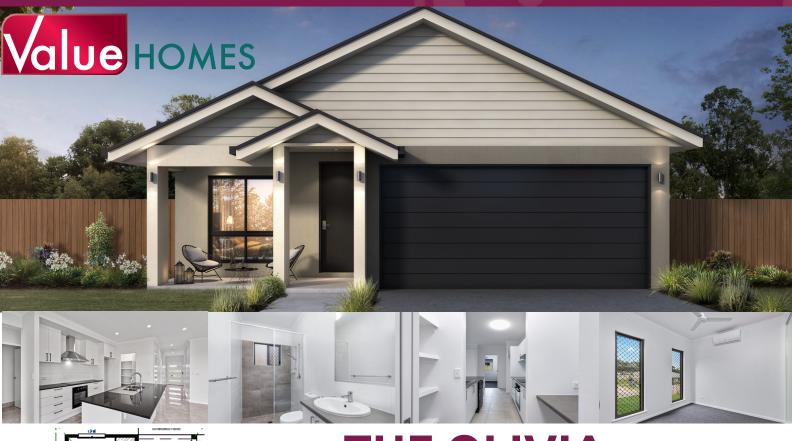

## THE OLIVIA

Lot 905 Sweet Gum Court - 451m2 House & Land Package from \$516,975

## **Inclusions:**

- 600 x 600 Tiles to living & wet areas with carpet to bedrooms
- Smartstone kitchen benchtops with laminate to laundry & vanities
- 60cm Tisira freestanding dishwasher and 90cm Tisira Rangehood
- 60cm Multifunction electric built in oven and 90cm 5 burner gas cooktop
- Open plan living & dining areas with large functional kitchen & walk in pantry
- Premium plumbing & electrical allowance
- Split system airconditioning throughout
- Security screens throughout
- 250 Litre electric hot water system
- Mail box & clothesline
- Exposed aggregate driveway
- Double lock up garage