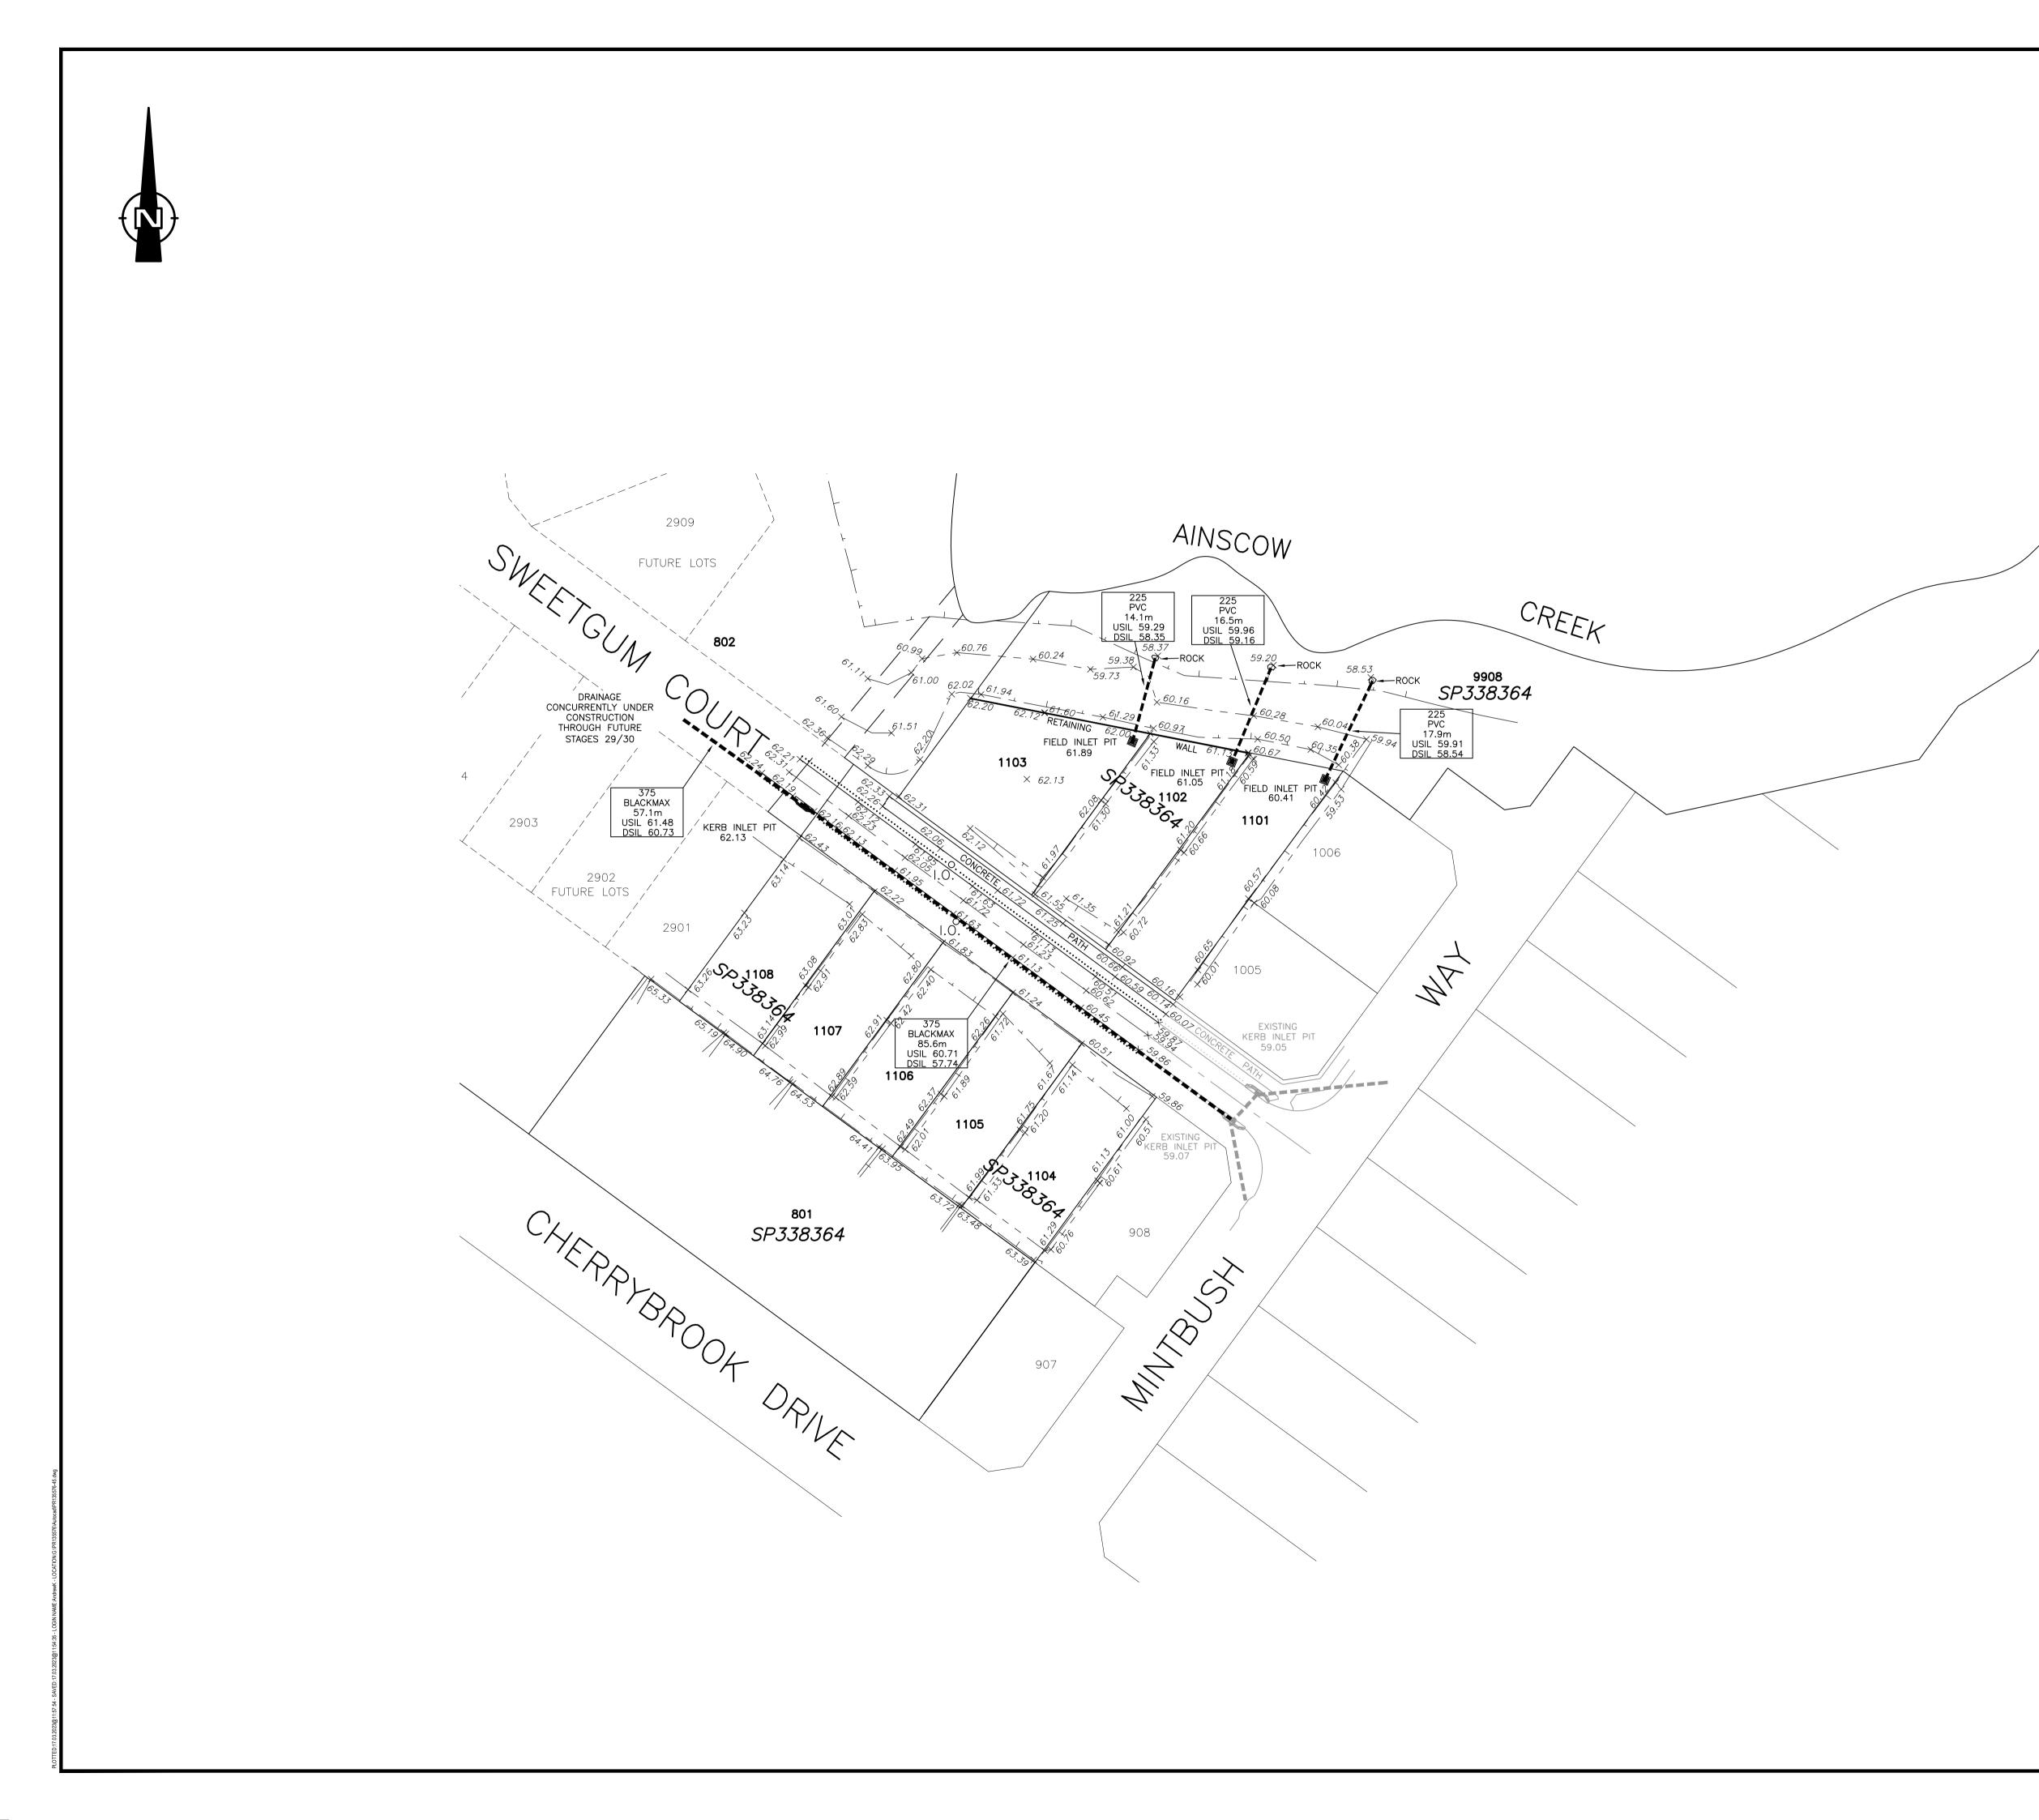

CERTIFICATION RPS AAP Consulting Pty Ltd (ACN 117 883 173), certifies that the locations, surface and invert levels of the stormwater drainage infrastructure on this plan have been surveyed in accordance with the requirements of the FNQROC Development Manual and, to the best of our knowledge and subject to the Important Note below, are accurate.