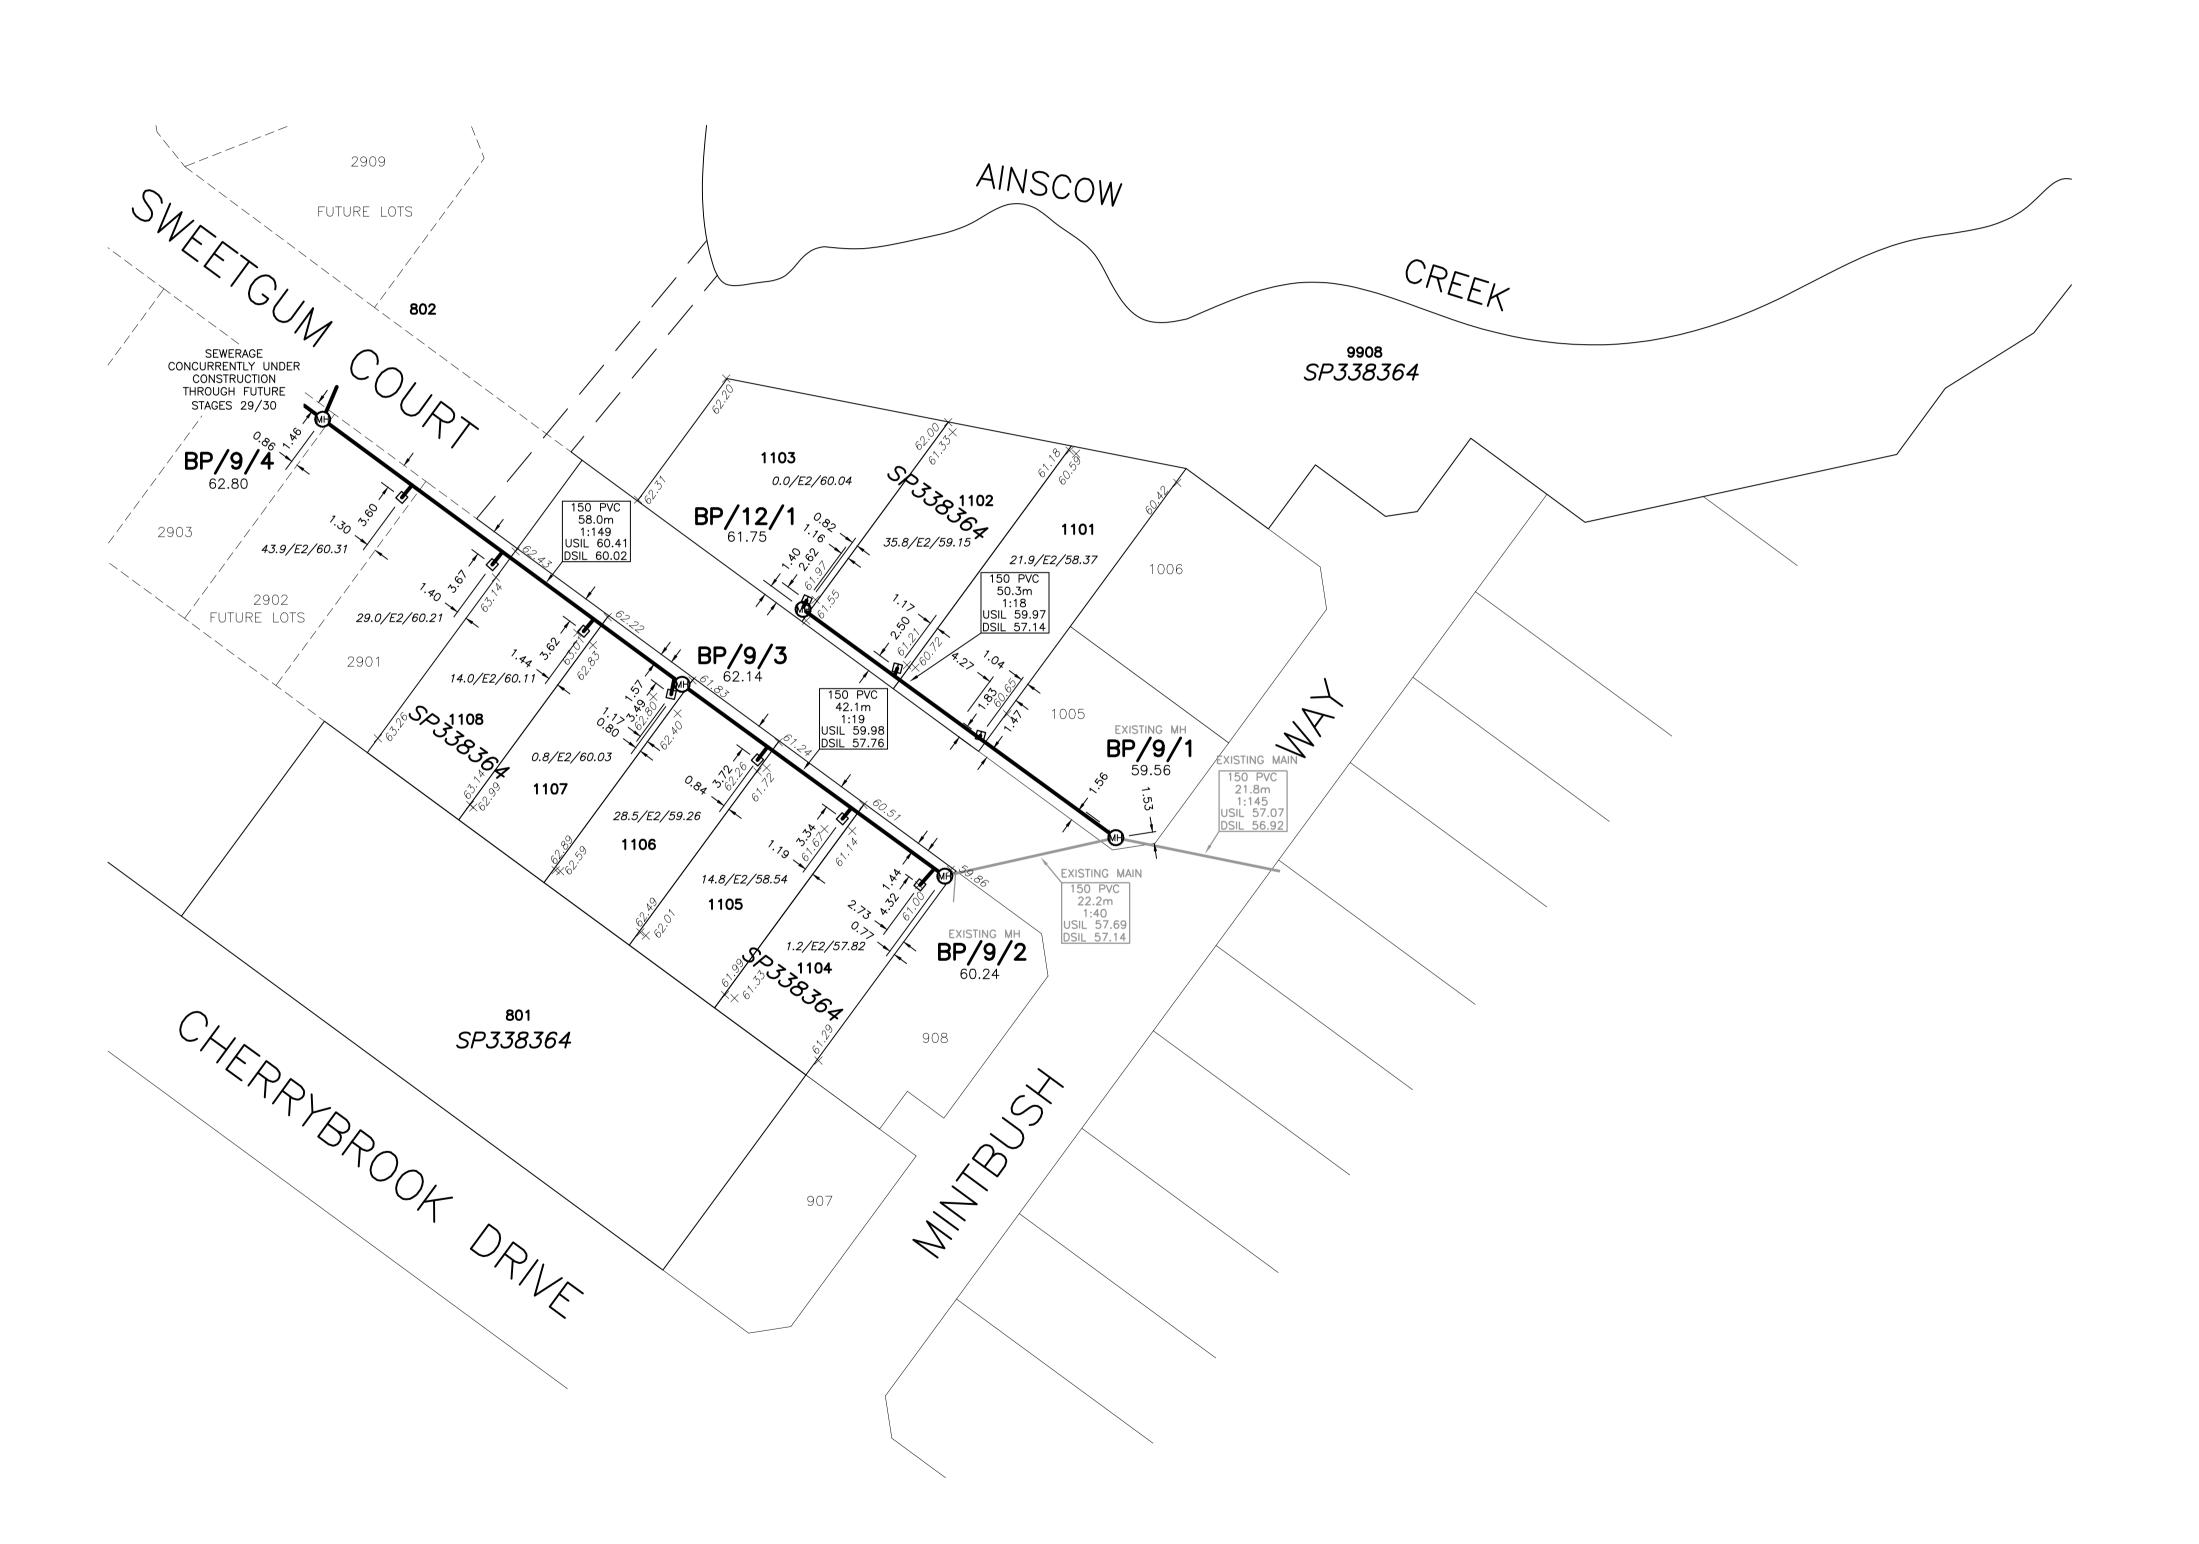

## FGF DEVELOPMENTS

PTY LTD **CHERRYBROOK** 

STAGE 11 **AS-CONSTRUCTED SEWERAGE** 

1:500 17/3/2023 PR135576-44