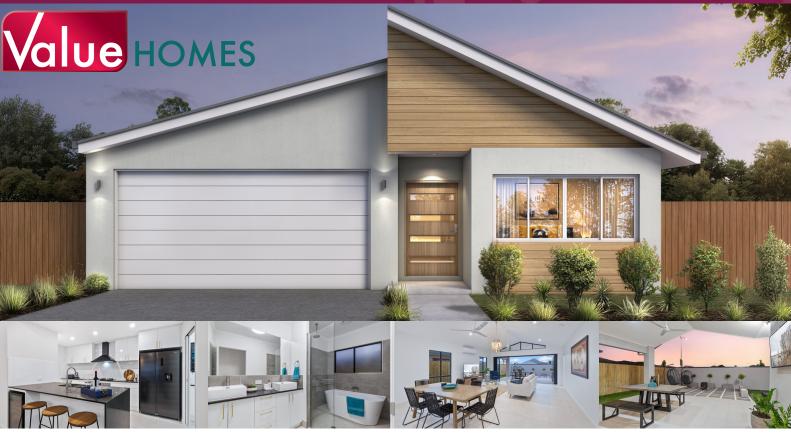

# THE LATITUDE

Lot 1107 Sweet Gum Court - 469m2 House & Land Package from \$573,599

## **Inclusions:**

- 600 x 600 Tiles to living & wet areas with carpet to bedrooms
- Smartstone kitchen benchtops with laminate to laundry & vanities
- 60cm Tisira freestanding dishwasher and 90cm Tisira Rangehood
- 60cm Multifunction electric built in oven and 90cm 5 burner gas cooktop
- Open plan living & dining areas with raked ceilings
- Premium plumbing & electrical allowance
- Split system airconditioning throughout
- Security screens throughout
- 250 Litre electric hot water system
- Mail box & clothesline
- Exposed aggregate driveway
- Double lock up garage