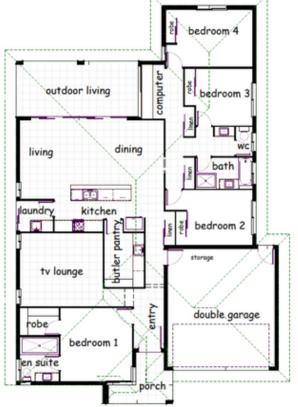

## Total - 252.5 m2

Trusted, local builder with 30+ years experience in the industry

Peace of Mind with 25 Year
Structural Warranty

## Build Your Dream With Affinity <u>Designer Homes</u>

House & Land Package from \$794,250 Lot 609 Indigo Avenue - 751m2

- 600 x 600 Tiles to living & wet areas with carpet to bedrooms
- Smartstone kitchen benchtops with laminate to laundry & vanities
- 60cm Tisira freestanding dishwasher and 90cm Tisira Rangehood
- 60cm Multifunction electric built in oven and 90cm 5 burner gas cooktop
- Open plan living & dining areas with large functional kitchen & butlers pantry
- Spacious media room and study nook
- · Premium plumbing & electrical allowance
- · Split system air conditioning throughout
- Security screens throughout
- 250 Litre electric hot water system
- Mail box & clothesline
- Exposed aggregate driveway
- Double lock up garage