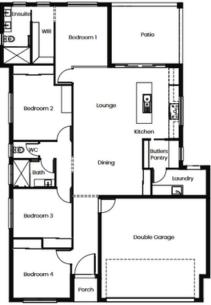

## THE ALEXANDRIA

Lot 2907 Sweet Gum Court - 652m2 House & Land Package from \$560,500

## **Inclusions:**

- Vinyl plank flooring to living areas & bedrooms
- Tiles to porch, patio & wet areas
- Smartstone kitchen benchtops with laminate to laundry & vanities
- 60cm Tisira freestanding dishwasher and 90cm Tisira Rangehood
- 60cm Multifunction electric built in oven and 90cm 5 burner gas cooktop
- Open plan living & dining areas with large functional kitchen
- Breakfast bar & butlers pantry
- Premium plumbing & electrical allowance
- Split system airconditioning throughout
- Security screens throughout
- 250 Litre electric hot water system
- Mail box & clothesline
- Exposed aggregate driveway
- Double lock up garage