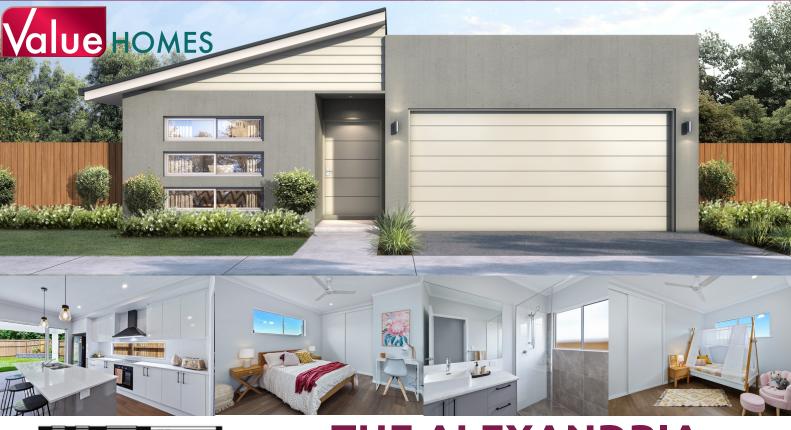

## THE ALEXANDRIA

Lot 2907 Sweet Gum Court - 652m2 House & Land Package from \$560,500

## **Inclusions:**

- Vinyl plank flooring to living areas & bedrooms
- Tiles to porch, patio & wet areas
- Smartstone kitchen benchtops with laminate to laundry & vanities
- 60cm Tisira freestanding dishwasher and 90cm Tisira Rangehood
- 60cm Multifunction electric built in oven and 90cm 5 burner gas cooktop
- Open plan living & dining areas with large functional kitchen
- Breakfast bar & butlers pantry
- Premium plumbing & electrical allowance
- Split system airconditioning throughout
- Security screens throughout
- 250 Litre electric hot water system
- Mail box & clothesline
- Exposed aggregate driveway
- Double lock up garage