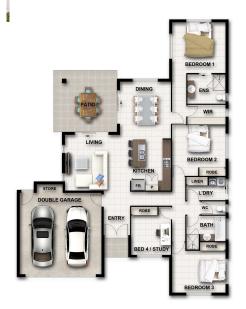

**Chloe** - 0437 604 446 **Olivia** - 0499 414 900 **Trish** - 0400 735 620 Living area 14 Garage area 38 Patio area 19

Entry area Total area Land area 148.44m<sup>2</sup> 38.44m<sup>2</sup> 19.80m<sup>2</sup> 2.38m<sup>2</sup> **209.06m<sup>2</sup>** 600m2