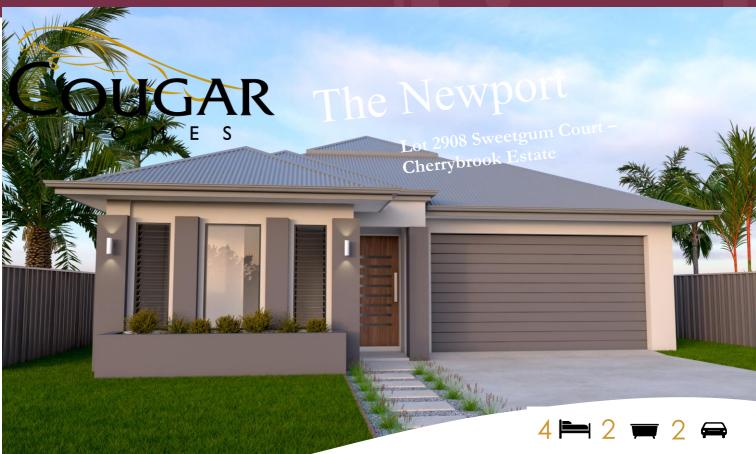

## House and Land

## Price from

\$683,000

## Lifestyle Inclusions

- Tiled to living area, patio & entry
- Carpet to bedrooms and media room
- Stone Benchtops to kitchen
- Kitchen with overhead cupboards, bulkhead, and soft close cabinetry
- Stainless appliances
- Generous lighting (LED) and power point allowance

 Living area
 174.06m²

 Garage area
 39.68m²

 Patio area
 28.14m²

 Entry area
 2.09m²

 Total area
 243.97m²

 Land area
 674m²

- Architectural plumbing fixtures
- Mirrored Robe Doors
- Safety screens throughout
- Air-conditioning throughout
- Smooth coat texture finish render
- Fully insulated including patio and entry
- Exposed aggregate driveway