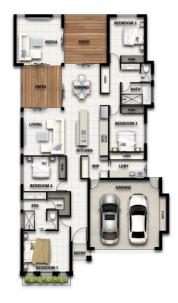

 Living area
 174.06m²

 Garage area
 39.68m²

 Patio area
 28.14m²

 Entry area
 2.09m²

 Total area
 243.97m²

 Land area
 674m²

- Architectural plumbing fixtures
- Mirrored Robe Doors
- Safety screens throughout
- Air-conditioning throughout
- Smooth coat texture finish render
- Fully insulated including patio and entry
- Exposed aggregate driveway