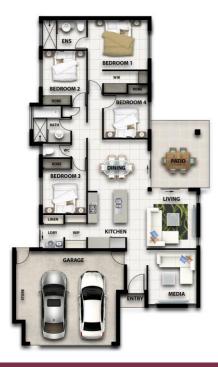

Living area
Garage area
Patio area
Entry area
Total area
Land area

135.92m<sup>2</sup> 41.11m<sup>2</sup> 15.91m<sup>2</sup> 1.44m<sup>2</sup> **194.38 m<sup>2</sup>** 

652 m2

- Architectural plumbing fixtures
- Mirrored Robe Doors
- Safety screens throughout
- Air-conditioning throughout
- Smooth coat texture finish render
- Fully insulated including patio and entry
- Exposed aggregate driveway