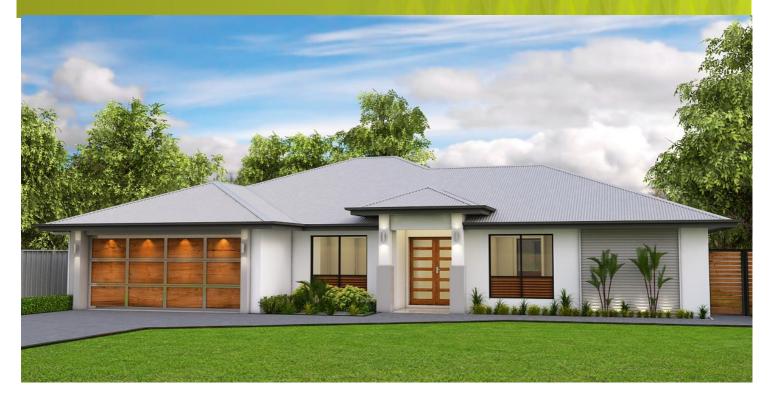

## The Amaroo 235 House and Land

### **BUTLOK**



### Price from

# <sup>4</sup> ⊨ <sup>2</sup> = <sup>2</sup> = \$645,000.

### Lot 613 Coachwood Close

#### HOUSE & LAND PACKAGE INCLUDES

#### **GENERAL**

- Exceptional warranty package above industry standard **EXTERNAL FINISHES**
- Masonry Block walls with smooth coat texture finish
- Fully insulated roof including patio and entry
- Colorbond roofing, Gutter and Fascia
- Exposed aggregate driveway

#### **INTERNAL FINISHES**

- Tiled including patio & entry
- Carpet to bedrooms and Media
- Step down recesses to shower floors
- Professionally designed kitchen with overhead cupboards
- Stainless steel cooktop, oven, range hood 60CM
- Generous lighting and power point allowance
- Architectural plumbing fixtures throughout
- Vinyl Robe Doors
- Air Conditioning included

CHLOE - 0437 604