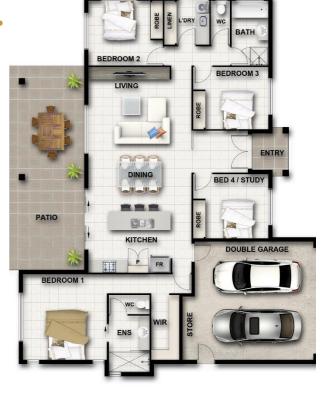

## The Amaroo 235 House and Land

#### HOUSE & LAND PACKAGE INCLUDES

#### **GENERAL**

- Exceptional warranty package above industry standard **EXTERNAL FINISHES**
- Masonry Block walls with smooth coat texture finish
- Fully insulated roof including patio and entry
- Colorbond roofing, Gutter and Fascia
- Exposed aggregate driveway

#### **INTERNAL FINISHES**

- Tiled including patio & entry
- Carpet to bedrooms and Media
- Step down recesses to shower floors
- Professionally designed kitchen with overhead cupboards
- Stainless steel cooktop, oven, range hood 60CM
- Generous lighting and power point allowance
- Architectural plumbing fixtures throughout
- Vinyl Robe Doors
- Air Conditioning included