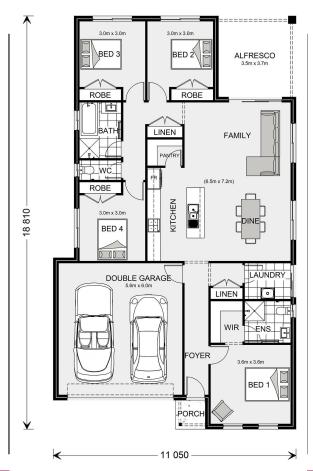

## Nova

Length: 18.8 Width: 11.0

Living: 138.3 Garage: 37 Patio: 13

Porch: 1.8

Total Size: 190m2

## House & Land Package 1106 Sweetgum Court \$532,000

· Security Screens Throughout

- Fully Equipped Kitchen with 900mm, 5 Burner Gas Cooktop With Electric Oven and 5 Year Warranty
- Driveway And Path in Exposed Aggregate Finish
- Panasonic Air conditioner throughout
- Premium Tiles & Carpet Throughout
- TV Antenna, Letterbox & Clothesline Included
- Indicative only, final design compliant with covenant approval