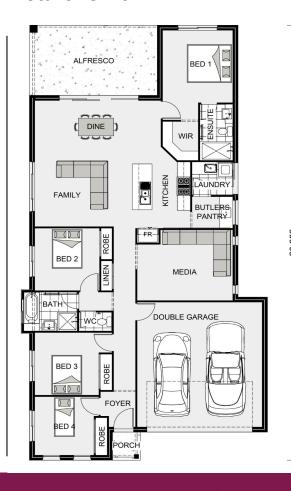

## **Edgewater**

Length: 20.8 Width: 11.9

Living: 142.8 Garage: 37.4 Patio: 19.5 Porch: 1.7

Total Size: 201m2