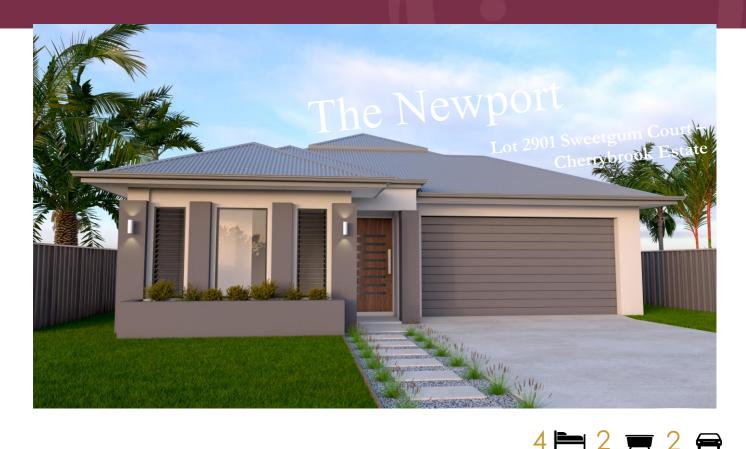

## House and Land

## Price from

\$605,000.

Living area

Garage area

174.06m<sup>2</sup> 39.68m<sup>2</sup>

Patio area Entry area **Total area**  28.14m<sup>2</sup> 2.09m<sup>2</sup> **243.97m**<sup>2</sup>

Land area 503m2

- Architectural plumbing fixtures
- -Vinyl Robe Doors
- Fly screens throughout
- Air-conditioning throughout
- Smooth coat texture finish render
- Fully insulated including patio and entry
- Exposed aggregate driveway