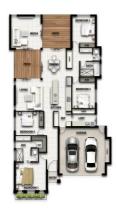

Living area

Garage area

174.06m<sup>2</sup> 39.68m<sup>2</sup>

Patio area Entry area **Total area**  28.14m<sup>2</sup> 2.09m<sup>2</sup> **243.97m**<sup>2</sup>

Land area 503m2

- Architectural plumbing fixtures
- -Vinyl Robe Doors
- Fly screens throughout
- Air-conditioning throughout
- Smooth coat texture finish render
- Fully insulated including patio and entry
- Exposed aggregate driveway