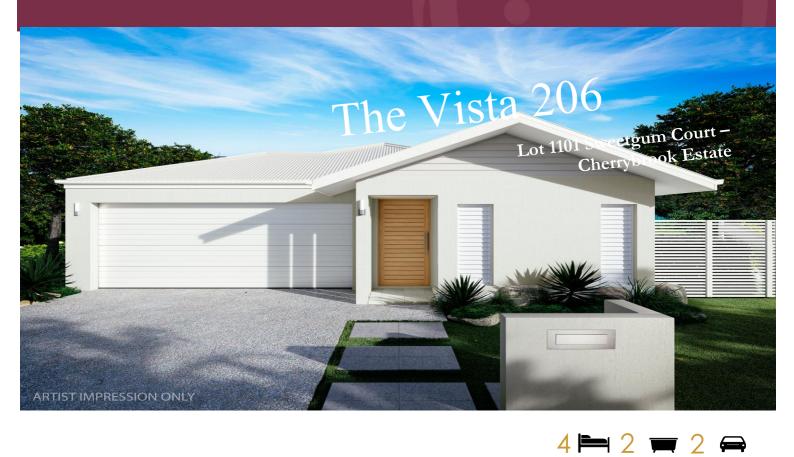

## House and Land

## Price from

\$603,000.

Living area Garage area Patio area

152.84m<sup>2</sup> 36.34m<sup>2</sup> 15.04m<sup>2</sup>

Entry area
Total area

Land area

1.96m<sup>2</sup> 206.16m<sup>2</sup> 603m<sup>2</sup>

- Architectural plumbing fixtures