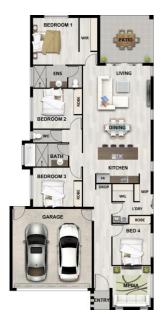

Living area Garage area Patio area

152.84m<sup>2</sup> 36.34m<sup>2</sup> 15.04m<sup>2</sup>

Entry area
Total area

Land area

1.96m<sup>2</sup> 206.16m<sup>2</sup> 603m<sup>2</sup>

- Architectural plumbing fixtures