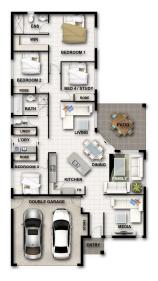

## House and Land

Living: 153.25m2
Garage: 39.26m2
Patio: 15.39m2
Porch: 2.52m2
Total: 210.42m2

House & Land Package Lot 908 Mintbush Way Cherrybrook from \$523,000.00

4 💾

2 =

## **Lifestyle Inclusions**

- Tiled living area, bathrooms, patio & entry.
- · Carpet to bedrooms and Media room.
- - Stone benches to Kitchen with overhead cupboards bulkhead.
- 60CM Stainless appliances including dishwasher.
- Generous lighting (LED) and power point allowance
- · Architectural plumbing fixtures
- Air-conditioning throughout
- - Smooth coat texture finish render
- - Fully insulated including patio and entry
- Exposed aggregate driveway