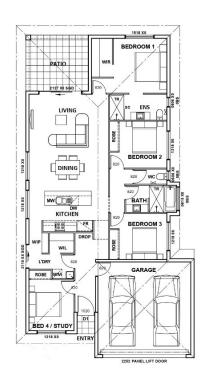

## The Vista 185

Living: 134.09m2
Garage: 36.90m2
Patio: 13.65m2
Porch: 1.26m2
Total: 185.90m2

House & Land Package Lot 902 Mintbush Way Cherrybrook From \$495,000.00

2 🚘