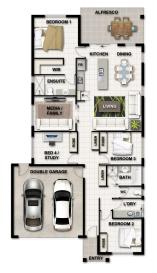

## The Alexander 197

| Living: | 142.69m2         |
|---------|------------------|
| Garage: | 36.38m2          |
| Patio:  | 15.89m2          |
| Porch:  | 3.00m2           |
| Total:  | <b>197.96</b> m2 |

## **Lifestyle Inclusions**

- Tiled living area, bathrooms, patio & entry.
- Carpet to bedrooms and Media room.
- Stone benches to Kitchen with overhead cupboards bulkhead.
- 60CM Stainless appliances including dishwasher.
- Generous lighting (LED) and power point allowance
- Architectural plumbing fixtures
- Air-conditioning throughout
- Smooth coat texture finish render
- Fully insulated including patio and entry
- Exposed aggregate driveway