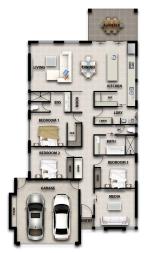

## The Oakhaven 210

| Living: | 157.45m2 |
|---------|----------|
| Garage: | 38.50m2  |
| Patio:  | 13.80m2  |
| Porch:  | 1.21m2   |
| Total:  | 210.96m2 |

House & Land Package Lot 1401 Creekview Parade from \$534,000.00