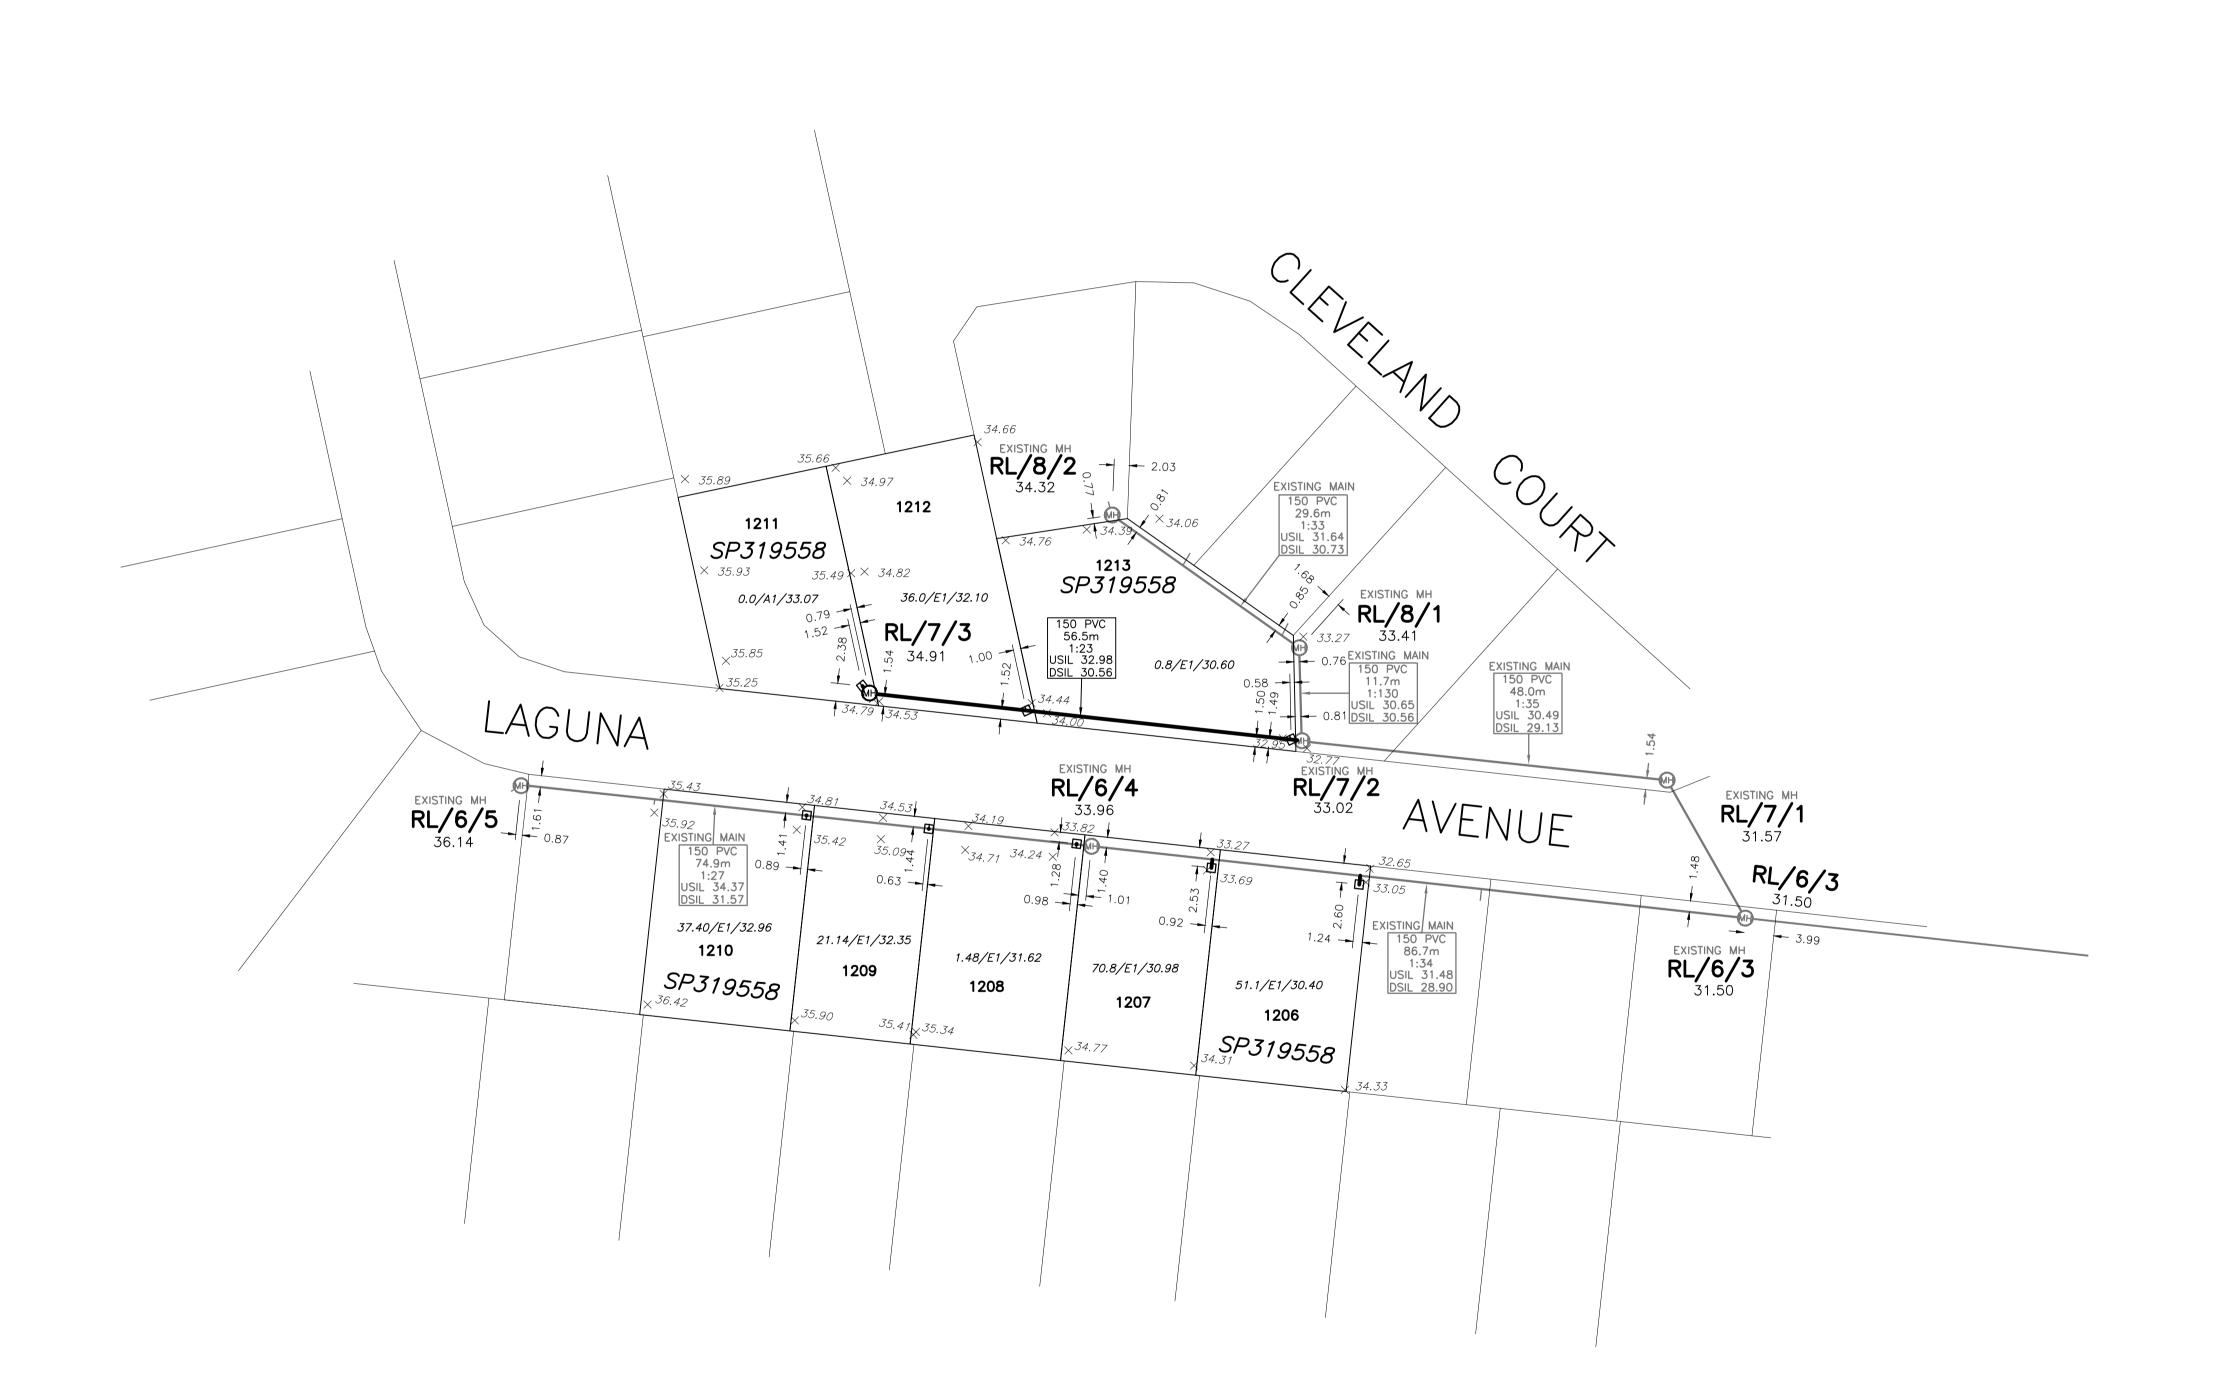

## NOTES

Level Datum: AHD-D

Origin of Levels: PSM 99381 RL 30.339

Meridian: MGA Zone 55 - GDA94 (Plane)

Origin of Coordinates: PSM 186208

N 8131383.697

SCALE 1:500 IS APPLICABLE ONLY TO THE ORIGINAL SHEET SIZE. (A1) (1:1000 @ A3)

## FGF DEVELOPMENTS

**SPRINGBROOK** STAGE 12C **AS-CONSTRUCTED SEWERAGE** 

1:500 5159-263