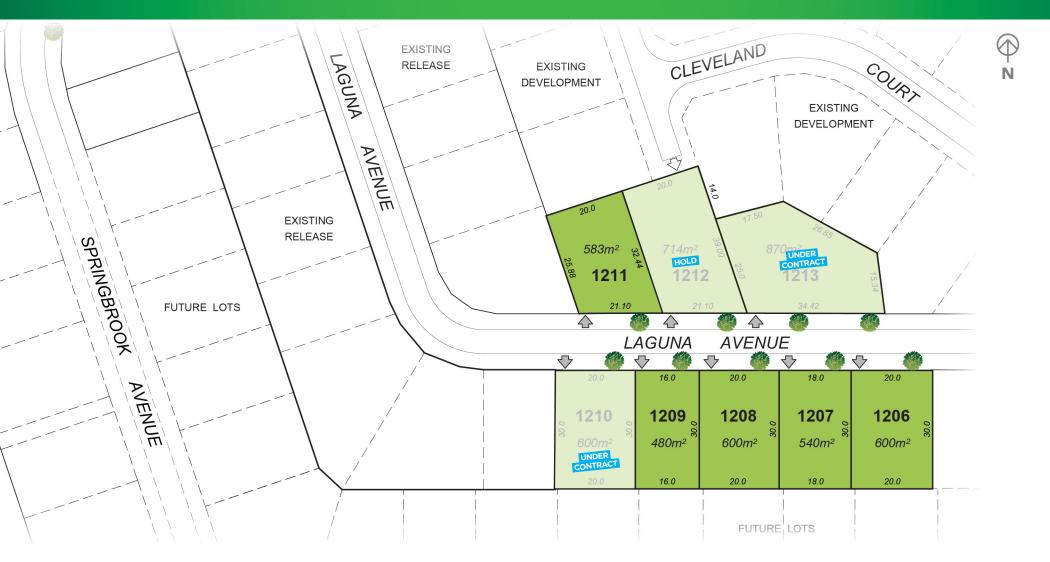

## Springbrook 12C

Premium Land Development, Redlynch Intake Road, Redlynch 4870 • 07 4051 4422 
• springbrookland.com.au 
• enquiries@springbrookland.com.au
• Whist all care has been taken to ensure the accuracy in the preparation of the particulars herein, no warranty can be given and interested parties must therefore rely on their own enquiries.



## Springbrook 12C



Premium Land Development, Redlynch Intake Road, Redlynch 4870 **C** 07 4051 4422 springbrookland.com.au Renduiries@springbrookland.com.au

Whilst all care has been taken to ensure the accuracy in the preparation of the particulars herein, no warranty can be given and interested parties must therefore rely on their own enquiries. September 2020. E25719

Existing Release Completed Residential Future Residential