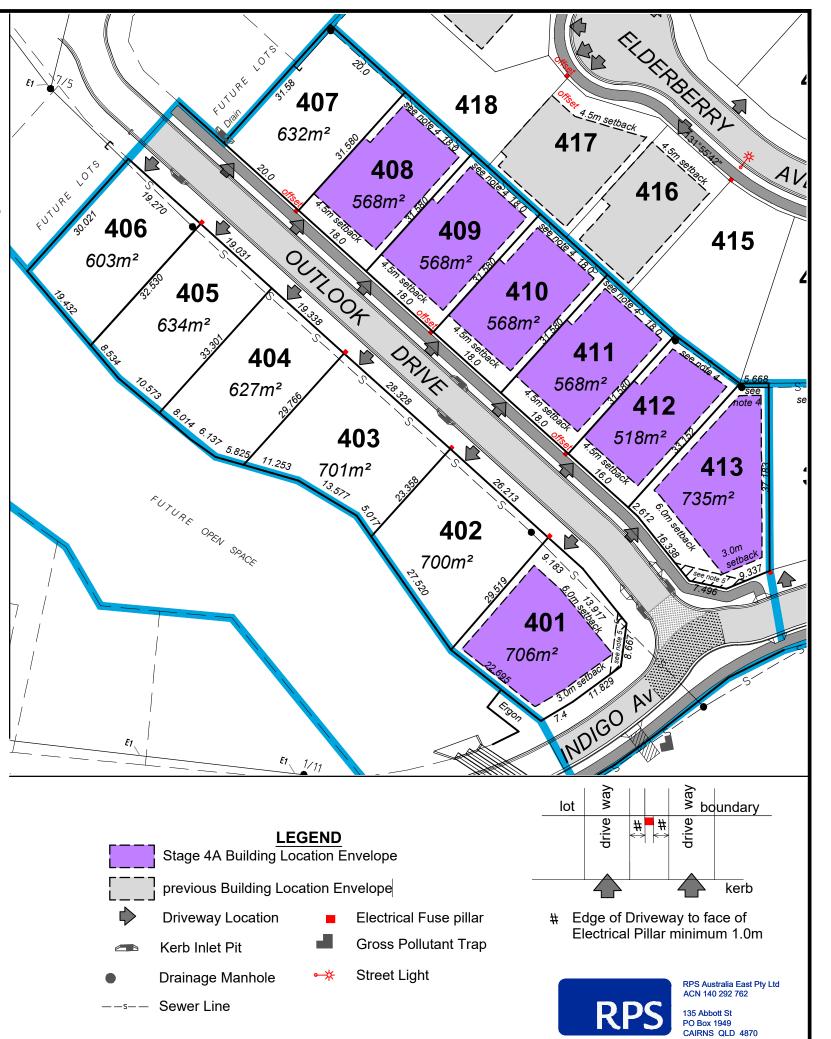

## **OUTLOOK 4a - BUILDING SETBACK PLAN**

## Notes

- 1. All building work proposed on each allotment, including any ancillary structures, decks, balconies and the like, shall be located wholly within the building setbacks shown on the approved Building Setback Plans.
- 2. The maximum area covered by all buildings and structures roofed with impervious materials must not exceed 55% of the lot area.
- 3. An area of outdoor living space must be provided which has a minimum area of 16m2, a minimum dimension of 4 metres, is directly accessible from the primary living area and is located wholly within the building envelope.
- 4. All buildings must be set back a minimum of 1.5 metres to completed sewer mains, or as otherwise approved. Note: Deeper sewer mains may require an increased setback (refer to Council.). Where there is conflict between the approved setbacks and drainage, sewer or water infrastructure, the infrastructure position prevails together with required setbacks from such infrastructure.
- 5. For a corner lot which has an average width of 24m or less, no building or structure over 2 metres in height is to be built within a 9 metre truncation at the corner of two road frontages.
- 6. Front, side & rear boundary setbacks are from the Outer Most Projection (OMP) to the relevant boundary
- 7. Where not built to a side boundary or no setbacks are provided on the approved plans, the minimum setback distances for all buildings and structures to all side and rear boundaries must be in accordance with the relevant section(s) of the Queensland Development Code. NOTE: If a building or structure is not built up to an approved built to side boundary, the setback cannot be any distance other than the minimum required in accordance with the Queensland Development Code.
- 8. Rectangular or near-rectangular narrow lots with a frontage of 15m or less have reduced minimum side and rear setback distances as shown in the table. Detached two storey dwellings on other lots are to have a minimum set back of 2 metres to the relevant boundary unless a greater setback is specified on the approved Building Setback.
- 9. The maximum length of a building built to a side boundary is restricted to 15 metres. The portion of the building built to a side boundary shall, at all times, contain non-habitable room(s). If building is constructed in two sections the infill between the two sections must be joined with a 1.8 metre high masonry fence matching the subject dwelling.
- 10. No lots are permitted to share a common 0.0 metre side setback.
- 11. Edge of Driveway to face of Electrical Fuse Pillar to have a minimum clearance of 1.0m.
- 12. Double lockup garage is to be provided under main dwelling roof.

| Lot | Area | Lot<br>Frontage | Front<br>Street<br>Setback | Secondary<br>Street<br>Setback | Garage<br>Street<br>Setback | Minimum Side and Rear# clearances from that part of Building or structure that is |                           |
|-----|------|-----------------|----------------------------|--------------------------------|-----------------------------|-----------------------------------------------------------------------------------|---------------------------|
|     |      |                 |                            |                                |                             | 4.5m or less in<br>height *                                                       | 4.501m to 7.5m in height* |
|     | m2   | m               | m                          | m                              | m                           | m                                                                                 | m                         |
| 401 | 706  | 27.10           | 6.0                        | 3.0                            | 6.0                         | 1.500                                                                             | 2.000                     |
| 402 | 700  | 26.21           | 6.0                        |                                | 6.0                         | 1.500                                                                             | 2.000                     |
| 403 | 701  | 28.32           | 6.0                        |                                | 6.0                         | 1.500                                                                             | 2.000                     |
| 404 | 627  | 19.34           | 6.0                        |                                | 6.0                         | 1.500                                                                             | 2.000                     |
| 405 | 634  | 19.03           | 6.0                        |                                | 6.0                         | 1.500                                                                             | 2.000                     |
| 406 | 603  | 19.27           | 6.0                        |                                | 6.0                         | 1.500                                                                             | 2.000                     |
| 407 | 632  | 20.00           | 6.0                        |                                | 6.0                         | 1.500                                                                             | 2.000                     |
| 408 | 568  | 18.00           | 4.5                        |                                | 4.5                         | 1.500                                                                             | 2.000                     |
| 409 | 568  | 18.00           | 4.5                        |                                | 4.5                         | 1.500                                                                             | 2.000                     |
| 410 | 568  | 18.00           | 4.5                        |                                | 4.5                         | 1.500                                                                             | 2.000                     |
| 411 | 568  | 18.00           | 4.5                        |                                | 4.5                         | 1.500                                                                             | 2.000                     |
| 412 | 518  | 16.00           | 4.5                        |                                | 4.5                         | 1.500                                                                             | 2.000                     |
| 413 | 735  | 22.95           | 6.0                        | 3.0                            | 6.0                         | 1.500                                                                             | 2.000                     |

\* unless reduced Setback is permitted as per Note 7

ALL DIMENSIONS, AREAS & EASEMENT LOCATIONS ARE SUBJECT TO FINAL SURVEY.

Scale 1:750 @ A3 | Date 12-6-2020 | Drawing 9009-92

F +61 7 4031 2942 W rpsgroup.com.au