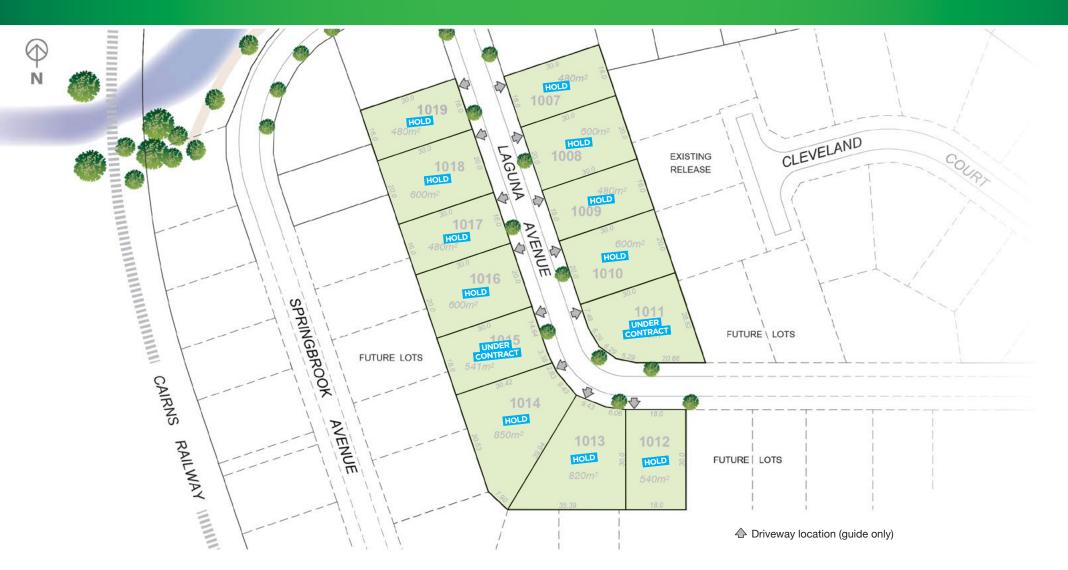

## Springbrook 10B

Springbrook 10B Release Existing Release Completed Residential Future Residential

SPRINGBROOK

Premium Land Development, Redlynch Intake Road, Redlynch, Cairns, Qld 4870 07 4051 4422 springbrookland.com.au enquiries@springbrookland.com.au Whilst all care has been taken to ensure the accuracy in the preparation of the particulars herein, no warranty can be given and interested parties must therefore rely on their own enquiries. July 2020. E25719