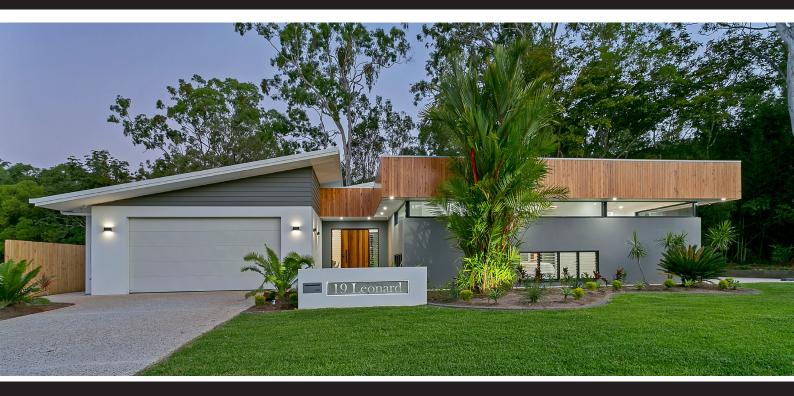

### **Block 306 - Leonard Design**

The Leonard Design seamlessly incorporates indoor and outdoor living with the raised alfresco outdoor entertaining area built for all seasons and the ultimate tropical lifestyle

#### **Inclusions**

- 4 bedrooms, 2 bathrooms, 2 living areas
- Home office study nook
- Premium level finishes
- Polished concrete floors and high ceilings
- HIA award winning bathroom design with floor to ceiling tiles
- Red ironbark boardwalk decks
- Oversized butler's pantry and laundry featuring floor to ceiling storage
- Custom timber cabinetry in kitchen and bathrooms

- Built in custom cabinetry throughout
- Louvers and fixed paneled glass windows
- open plan interior design
- 7\* energy rated
- Barn Door
- Built in day bed
- Large outdoor alfersco area featuring red Iron bark timber screens
- HIA award winning home