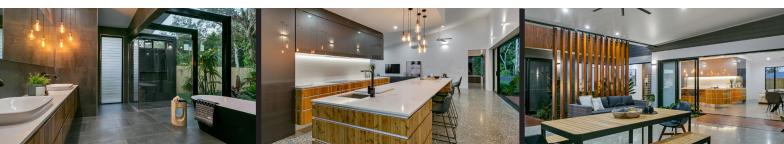

#### **Inclusions**

- 4 bedrooms, 2 bathrooms, 2 living areas
- Home office study nook
- Premium level finishes
- Polished concrete floors and high ceilings
- HIA award winning bathroom design with floor to ceiling tiles
- Red ironbark boardwalk decks
- Oversized butler's pantry and laundry featuring floor to ceiling storage
- Custom timber cabinetry in kitchen and bathrooms

- Built in custom cabinetry throughout
- Louvers and fixed paneled glass windows
- open plan interior design
- 7\* energy rated
- Barn Door
- Built in day bed
- Large outdoor alfersco area featuring red Iron bark timber screens
- HIA award winning home