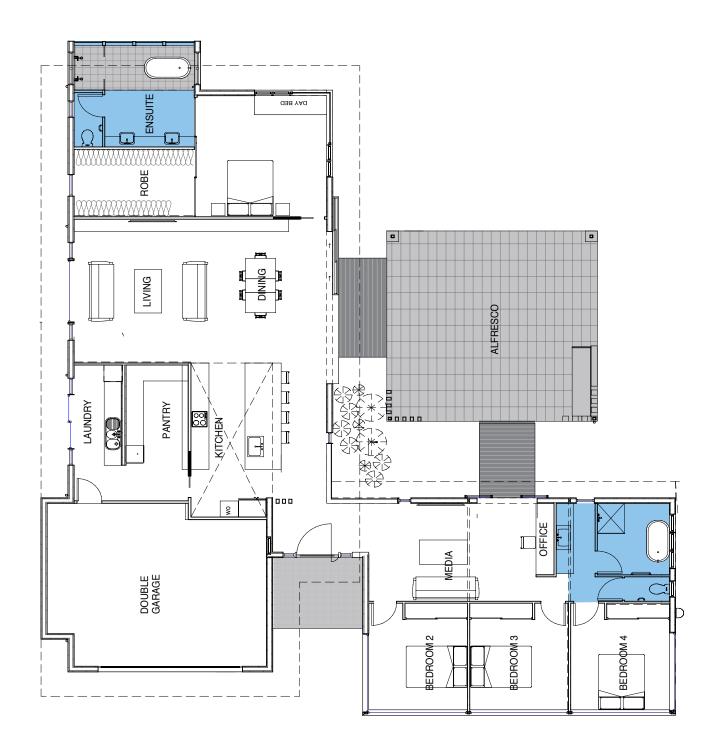

### **Block 306 - Leonard Design**

The Leonard Design seamlessly incorporates indoor and outdoor living with the raised alfresco outdoor entertaining area built for all seasons and the ultimate tropical lifestyle

#### **Inclusions**

- 4 bedrooms, 2 bathrooms, 2 living areas
- Home office study nook
- Premium level finishes
- Polished concrete floors and high ceilings
- HIA award winning bathroom design with floor to ceiling tiles
- Red ironbark boardwalk decks
- Oversized butler's pantry and laundry featuring floor to ceiling storage
- Custom timber cabinetry in kitchen and bathrooms

- Built in custom cabinetry throughout
- Louvers and fixed paneled glass windows
- open plan interior design
- 7\* energy rated
- Barn Door
- Built in day bed
- Large outdoor alfersco area featuring red Iron bark timber screens
- HIA award winning home