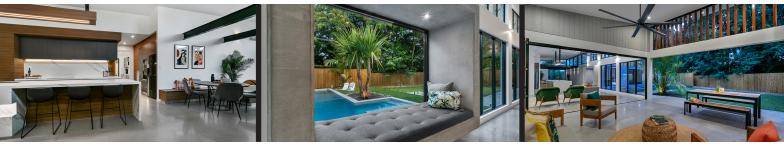

#### **Inclusions**

- 4 bedrooms, 2 bathrooms, 2 living areas
- Home office and study area
- Premium level finishes
- Polished concrete floors and high ceilings
- Exposed concrete wall and steam beam features
- Large bi fold doors opening up onto the large patio area with feature timber post

- Built in BBQ area Oversized butler's pantry and laundry featuring floor to ceiling storage
- Built in custom cabinetry throughout
- Louvers and fixed paneled glass windows
- Open plan interior design