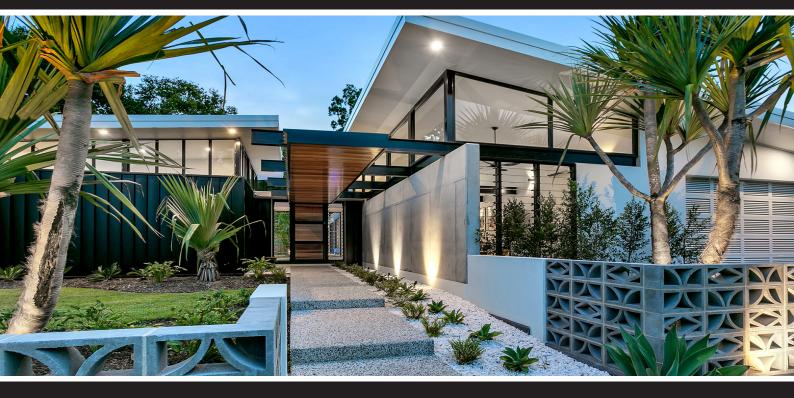

### **Block 302 - Moore Design**

Designed to capture nature from all angles with the use of fixed glass panel windows, high ceilings that follow the skillion style roofline and louvers that enhance cross flow ventilation

#### **Inclusions**

- 4 bedrooms, 2 bathrooms, 2 living areas
- Home office and study area
- Premium level finishes
- Polished concrete floors and high ceilings
- Exposed concrete wall and steam beam features
- Large bi fold doors opening up onto the large patio area with feature timber post

- Built in BBQ area Oversized butler's pantry and laundry featuring floor to ceiling storage
- Built in custom cabinetry throughout
- Louvers and fixed paneled glass windows
- Open plan interior design