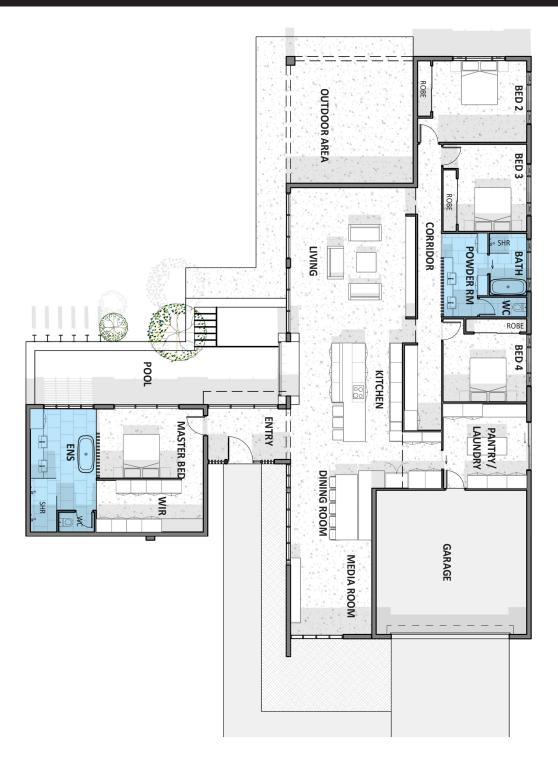

#### **Inclusions**

- 4 bedrooms, 2 bathrooms, 2 living areas
- Home office and study area
- Premium level finishes
- Polished concrete floors and high ceilings
- Exposed concrete wall and steam beam features
- Large bi fold doors opening up onto the large patio area with feature timber post

- Built in BBQ area Oversized butler's pantry and laundry featuring floor to ceiling storage
- Built in custom cabinetry throughout
- Louvers and fixed paneled glass windows
- Open plan interior design