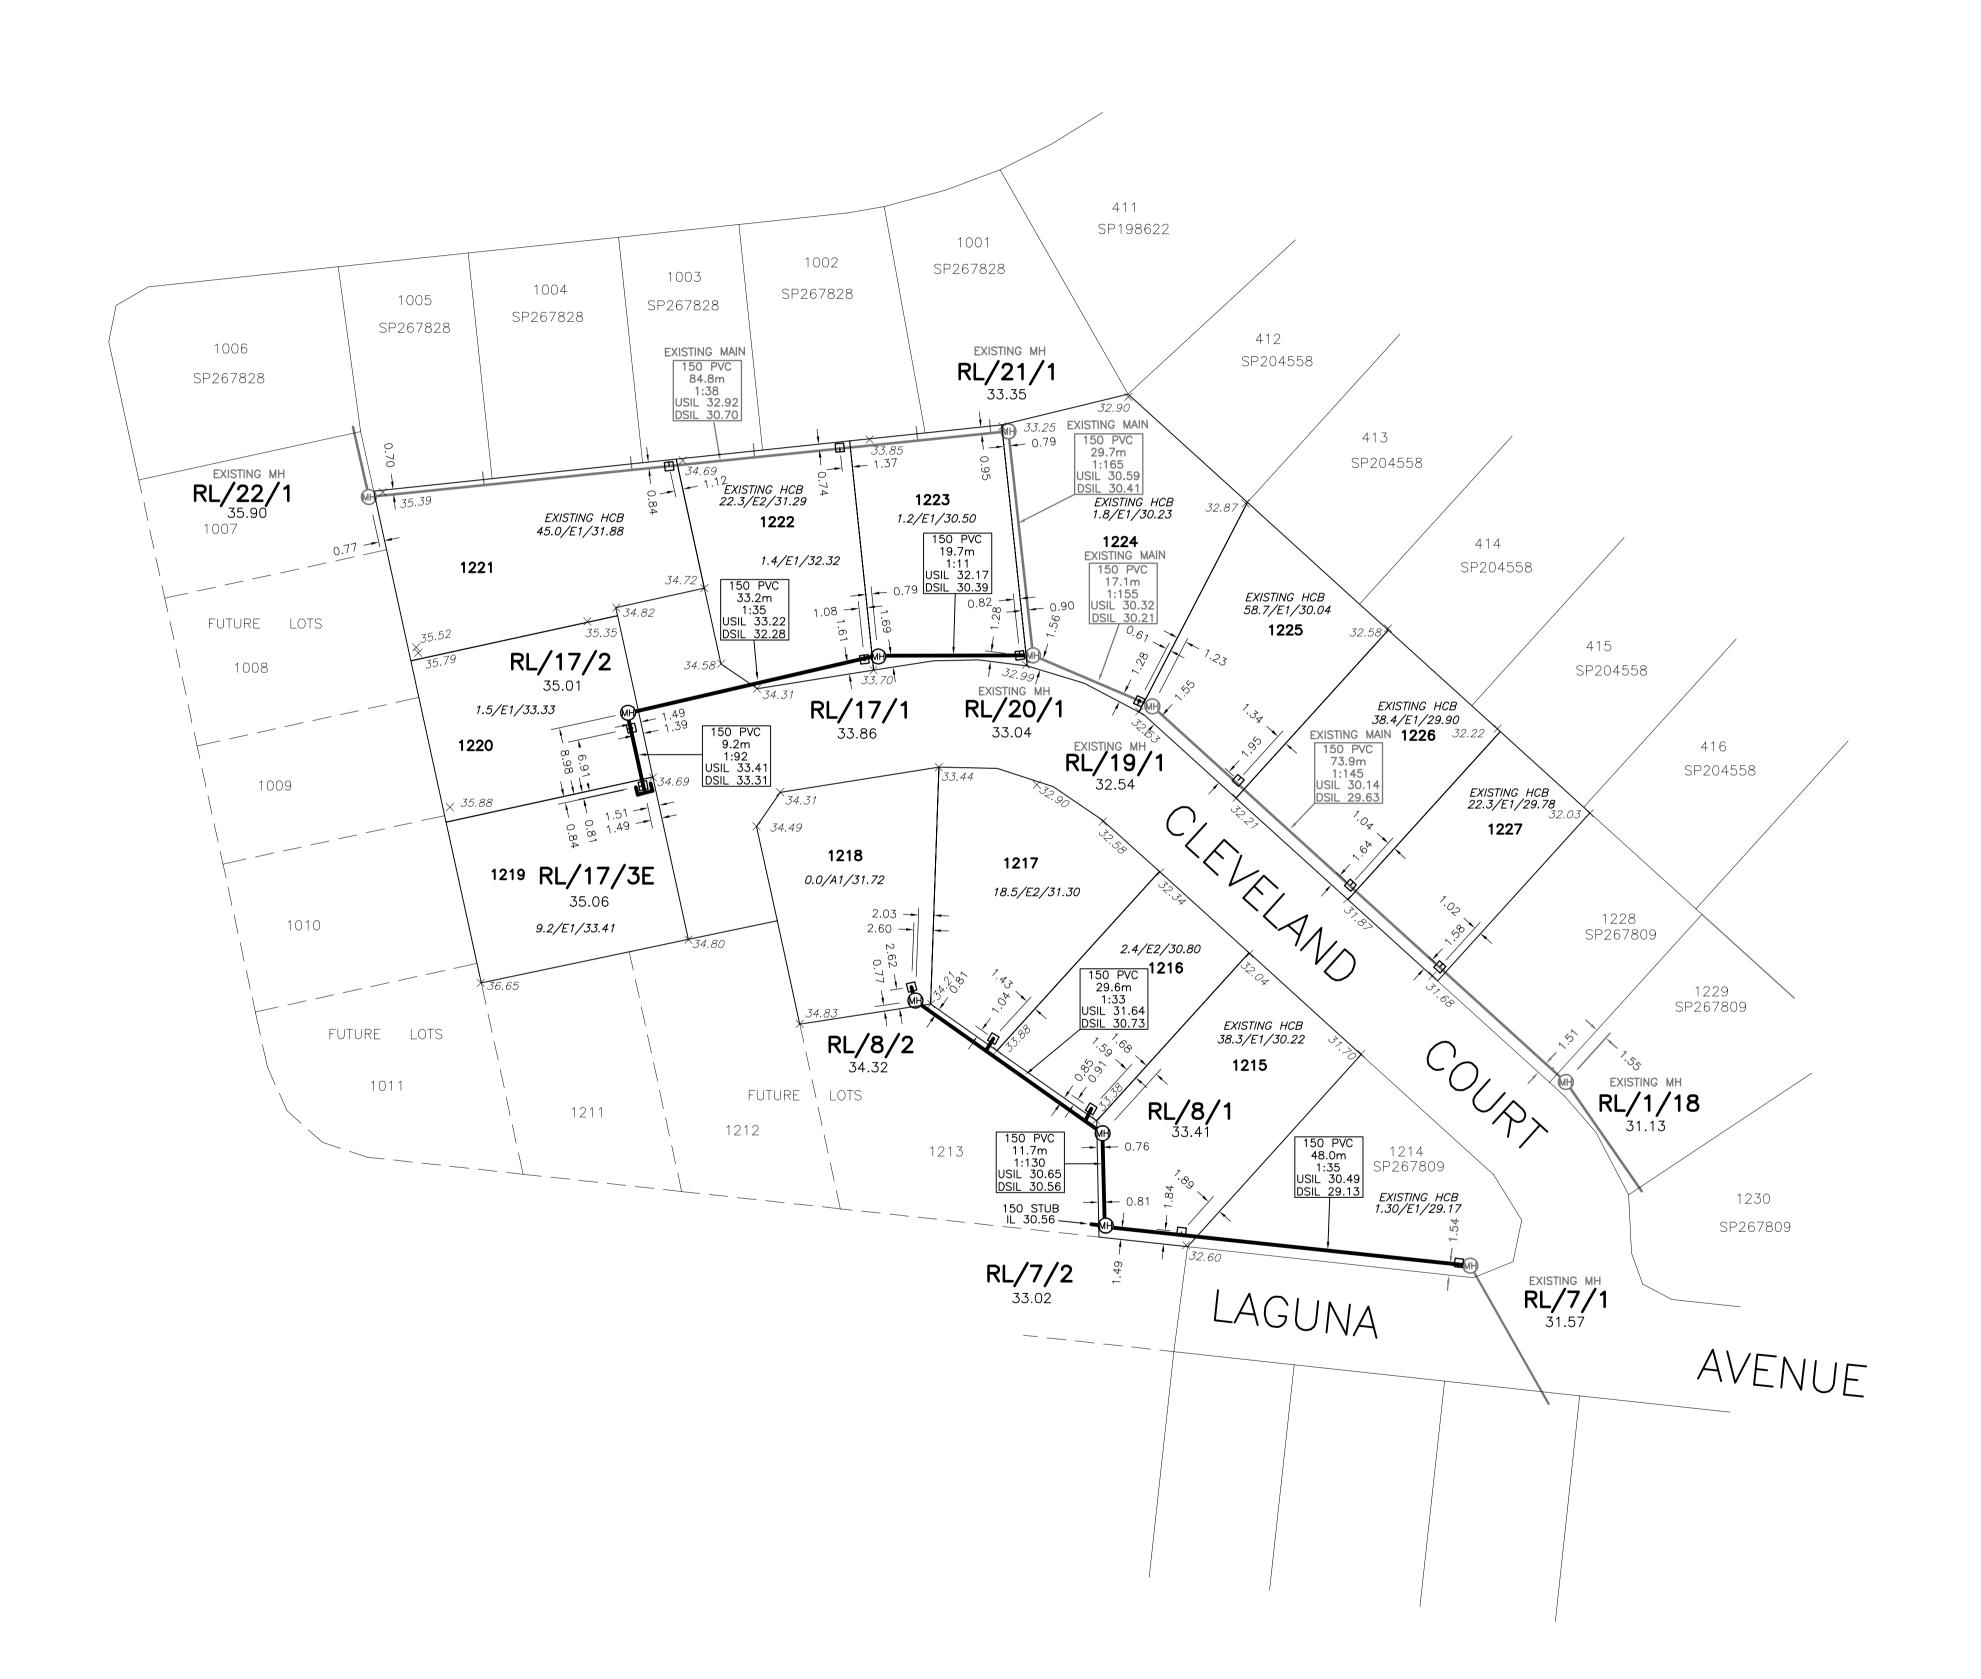

### FGF DEVELOPMENTS

**SPRINGBROOK** STAGE 12B **AS-CONSTRUCTED SEWERAGE** 

20/9/2019 5159-252