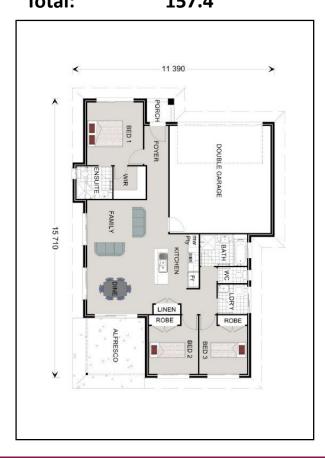

## Nova

Length: 15 710 Width: 11 390 Living: 101.9 37.3 Garage: 16.2 Patio: Porch: 2.0 Total: 157.4

**House & Land Package** Lot 408 - \$361, 000