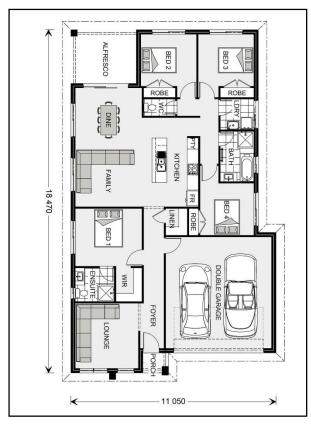

## Coolana

| Length: | 18 000 |
|---------|--------|
| Width:  | 10 800 |
| Living: | 119.6  |
| Garage: | 37.4   |
| Patio:  | 13.1   |
| Porch:  | 2.7    |
| Total:  | 172.8  |

House & Land Package Lot 425 - \$414,000