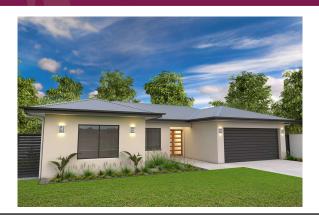

## The Birdwing

Length: 30m

Width: 21.23m

Living: 160.17m2 Garage: 38.02m2

Patio: 23.70m2

Porch: 1.98m2

Total: 223.87m2

**House & Land Package** Lot 406 from \$471,000