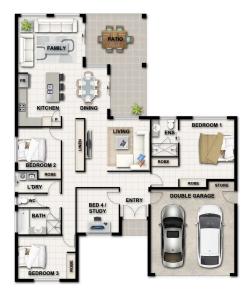

## The Birdwing

Length: 30m

Width: 21.23m

Living: 160.17m2 Garage: 38.02m2

Patio: 23.70m2

Porch: 1.98m2

Total: 223.87m2

**House & Land Package** Lot 406 from \$471,000