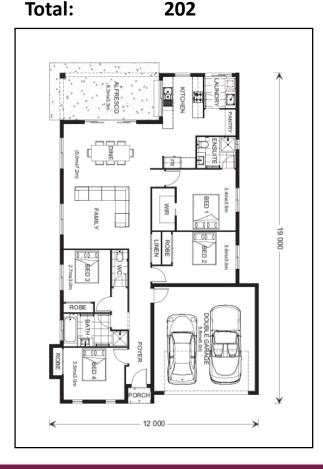

## **Seacrest**

 Length:
 19 000

 Width:
 12 000

 Living:
 147

 Garage:
 37

 Patio:
 20.8

 Porch:
 1.8

House & Land Package Lot 408- \$389,000