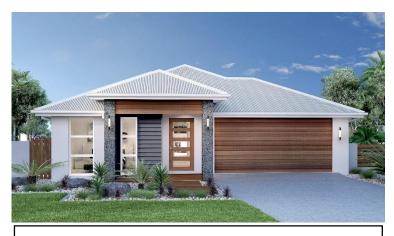

## Casuarina

Length: 18.43 Width: 12.15

Living: 135.4 Garage: 38.1 Patio: 21.4 Porch: 4.8 Total: 199.7

**House & Land Package** Lot 120 Walker Road - \$429,000