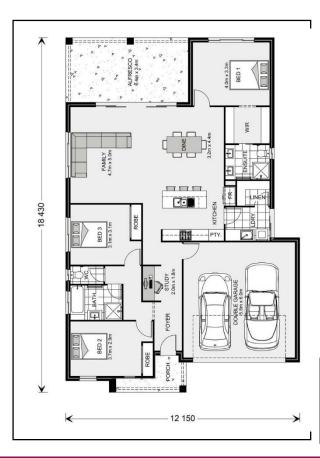

## Casuarina

Length: 18.43 Width: 12.15

Living: 135.4 Garage: 38.1 Patio: 21.4 Porch: 4.8 Total: 199.7

**House & Land Package** Lot 120 Walker Road - \$429,000