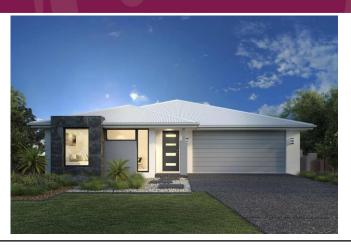

## **Brookefield**

Length:18 470Width:11 050Living:138.4Garage:37.3Patio:10.2Porch:1.5Total:187

House & Land Package Lot 408- \$389,000

2 💻

2 =