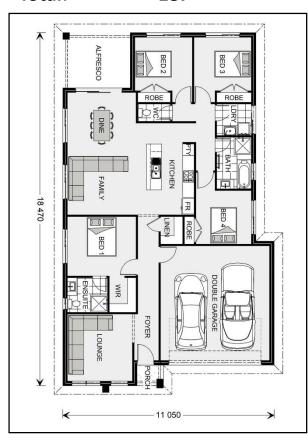

## **Brookefield**

Length:18 470Width:11 050Living:138.4Garage:37.3Patio:10.2Porch:1.5Total:187

House & Land Package Lot 408- \$389,000

2 💻

2 =