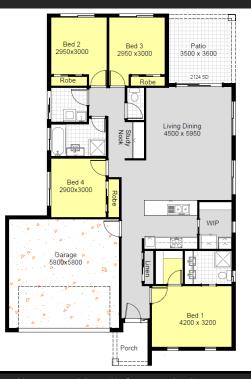

## ELLIS 4B DESIGN - 186.71m2

- 503 m2 Block
- 4 Bedrooms
- 2 bathrooms
- Double Garage
- Completely tiled throughout Incl. porch & patio
- Security Screens to all Windows & Sliding Doors
- Quality custom made Kitchen with walk in pantry
- Fisher & Paykel Appliances including dishwasher
- Fully Air Conditioned
- Driveway & Path to House and much more