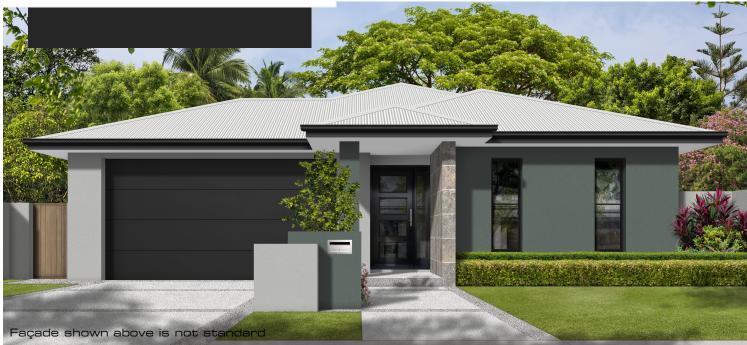

## ELLIS 4B DESIGN - 186.71m2

- 503 m2 Block
- 4 Bedrooms
- 2 bathrooms
- Double Garage
- Completely tiled throughout Incl. porch & patio
- Security Screens to all Windows & Sliding Doors
- Quality custom made Kitchen with walk in pantry
- Fisher & Paykel Appliances including dishwasher
- Fully Air Conditioned
- Driveway & Path to House and much more