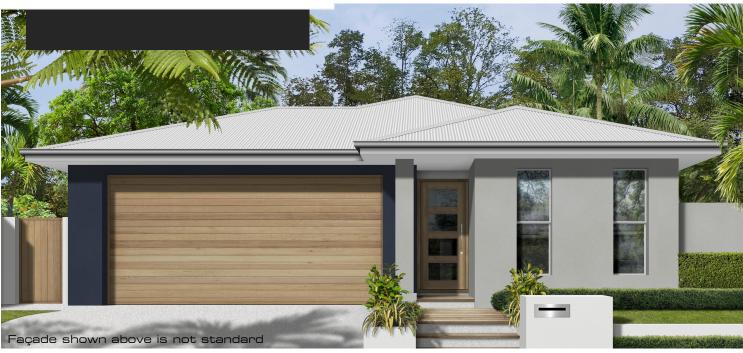

# LOT 113 THE OUTLOOK \$ 377, 815 ATTENTION FIRST HOME OWNERS!

### BRENTON 198 DESIGN - 198.98m2

- 435 m2 Block
- 4 Bedrooms + separate Media
- 2 bathrooms
- Double Garage
- Completely tiled throughout Incl. porch & patio
- Security Screens to all Windows & Sliding Doors
- Quality custom made Kitchen with walk in pantry
- Fisher & Paykel Appliances including dishwasher
- Fully Air Conditioned
- Driveway & Path to House and much more