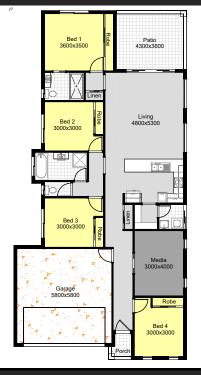

### BRENTON 198 DESIGN - 198.98m2

- 435 m2 Block
- 4 Bedrooms + separate Media
- 2 bathrooms
- Double Garage
- Completely tiled throughout Incl. porch & patio
- Security Screens to all Windows & Sliding Doors
- Quality custom made Kitchen with walk in pantry
- Fisher & Paykel Appliances including dishwasher
- Fully Air Conditioned
- Driveway & Path to House and much more