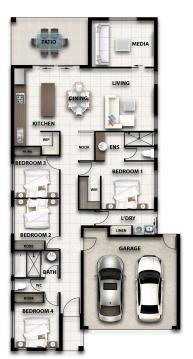

## The Oak 199

| Living: | 144.71 m2 |
|---------|-----------|
| Garage: | 37.42 m2  |
| Patio:  | 14.88 m2  |
| Porch:  | 2.70 m2   |
| Total:  | 199.71 m2 |