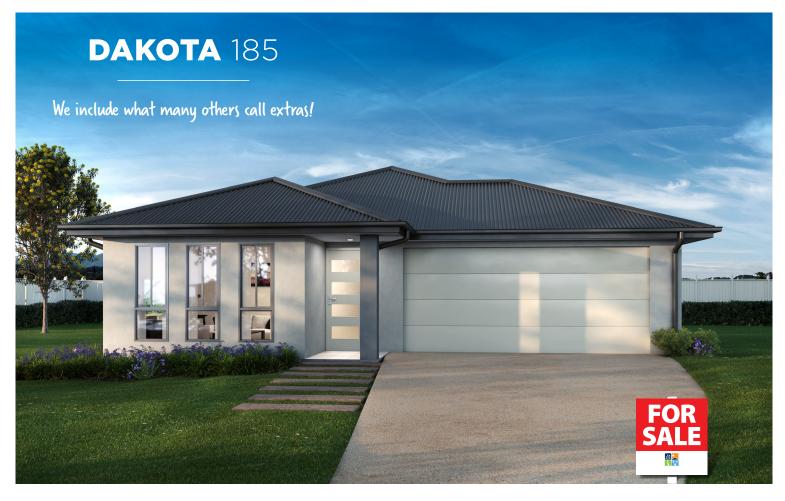

10800

Lot 1122 Crabapple St

RiverParks Estate Land Size: 400m<sup>2</sup>

HOUSE & LAND PRICE:

\$359,800

| Total Area | 184.86m <sup>2</sup> |
|------------|----------------------|
| Porch      | 2.36m <sup>2</sup>   |
| Alfresco   | 12.92m <sup>2</sup>  |
| Car Accom  | 37.31m <sup>2</sup>  |
| Living     | 132.2/m²             |