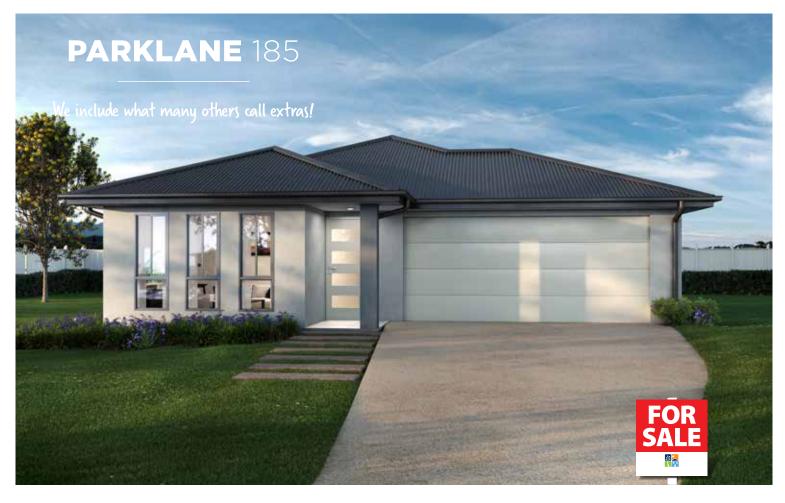

10800

Lot 1116 Crabapple Crt

**Riverparks Estate** Land Size: 400m<sup>2</sup>

HOUSE & LAND PRICE:

\$371,300

| Total Area | 183.95m <sup>2</sup> |
|------------|----------------------|
| Porch      | 2.42m <sup>2</sup>   |
| Alfresco   | 12.43m²              |
| Car Accom  | 38.41m <sup>2</sup>  |
| Living     | 132.9m²              |