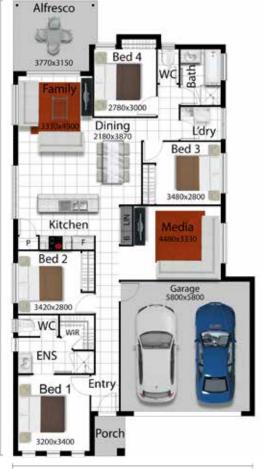

10800

Lot 1116 Crabapple Crt

**Riverparks Estate** Land Size: 400m<sup>2</sup>

HOUSE & LAND PRICE:

\$371,300

| Total Area | 183.95m <sup>2</sup> |
|------------|----------------------|
| Porch      | 2.42m <sup>2</sup>   |
| Alfresco   | 12.43m²              |
| Car Accom  | 38.41m <sup>2</sup>  |
| Living     | 132.9m²              |