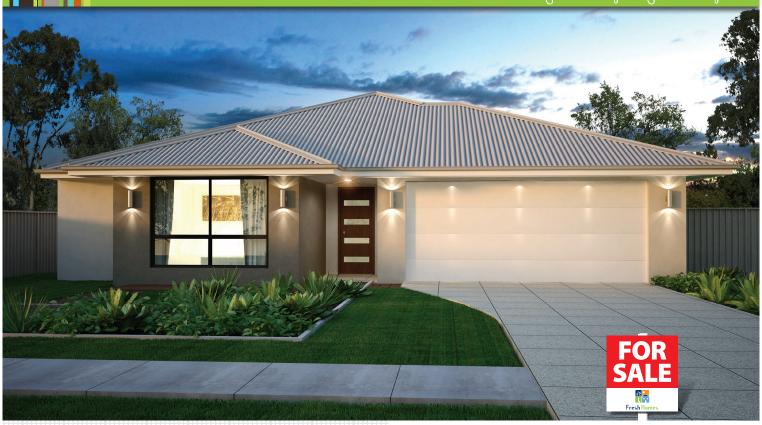

Lot 1105 Crabapple Court Riverparks Estate

Land Size: 527m2

**HOUSE AND LAND PRICE** 

\$376,995

Living area 141.4 m2
Garage Area 36.6 m2

Alfresco Area 12.0 m2

Porch Area 4.0 m2

Total Area 194.0 m2