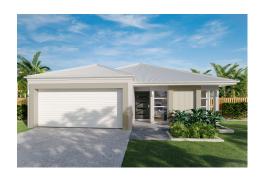

## **House & Land Package** Lot 108 from \$ 456,000.00

## **Lifestyle Inclusions**

- Tiled living area, bathrooms, patio & entry.
- Tiled to bedrooms and Media room.
- Kitchen with overhead cupboards, bulkhead and soft close cabinetry
- Stainless appliances including dishwasher
- Generous lighting (LED) and power point allowance
- Architectural plumbing fixtures
- Clothesline and Letterbox
- Air-conditioning throughout
- Smooth coat texture finish render
- Fully insulated including patio and entry
- Exposed aggregate driveway