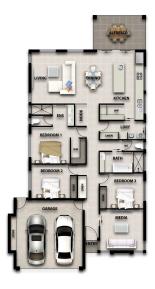

## The Oakhaven

Total:

Length: 29.95m Width: 20.26m 157.45m2 Living: Garage: 38.50m2 Patio: 13.80m2 Porch: 1.21m2

210.96m2